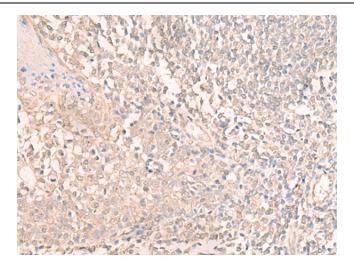

Immunohistochemistry of paraffin-embedded Human tonsil tissue using TA372474 (TMEM45A Antibody) at dilution 1/20 (Original magnification: ×200)

Immunohistochemistry of paraffin-embedded Human tonsil tissue using TA372474 (TMEM45A Antibody) at dilution 1/20, treated with synthetic peptide. (Original magnification: ×200)