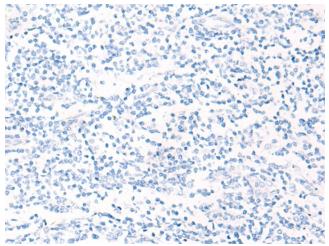

Immunohistochemistry of paraffin-embedded Human tonsil tissue using TA372474 (TMEM45A Antibody) at dilution 1/20 (Original magnification: ×200)

Immunohistochemistry of paraffin-embedded Human tonsil tissue using TA372474 (TMEM45A Antibody) at dilution 1/20, treated with synthetic peptide. (Original magnification: ×200)