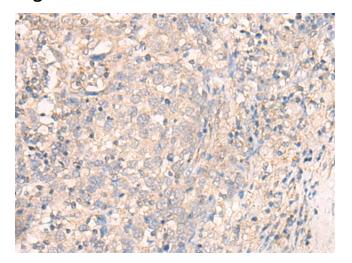

## **Product images:**

Immunohistochemistry of paraffin-embedded Human cervical cancer tissue using TA372474 (TMEM45A Antibody) at dilution 1/20 (Original magnification: ×200)

Immunohistochemistry of paraffin-embedded Human cervical cancer tissue using TA372474 (TMEM45A Antibody) at dilution 1/20, treated with synthetic peptide. (Original magnification: ×200)