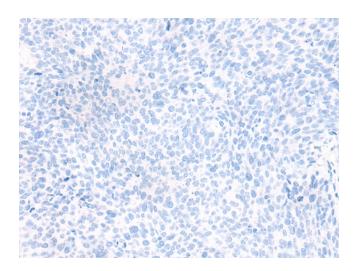

## **Product images:**

Immunohistochemistry of paraffin-embedded Human cervical cancer tissue using TA372474 (TMEM45A Antibody) at dilution 1/20 (Original magnification: ×200)

Immunohistochemistry of paraffin-embedded Human cervical cancer tissue using TA372474 (TMEM45A Antibody) at dilution 1/20, treated with synthetic peptide. (Original magnification: ×200)