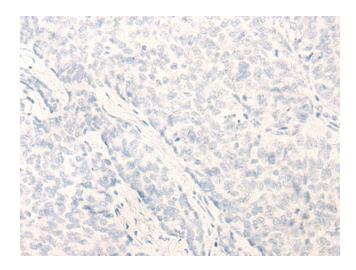

## **Product images:**

Immunohistochemistry of paraffin-embedded Human ovarian cancer tissue using [TA372469] (AHCTF1 Antibody) at dilution 1/20 (Original magnification: ×200)

Immunohistochemistry of paraffin-embedded Human ovarian cancer tissue using [TA372469] (AHCTF1 Antibody) at dilution 1/20, treated with synthetic peptide. (Original magnification: ×200)