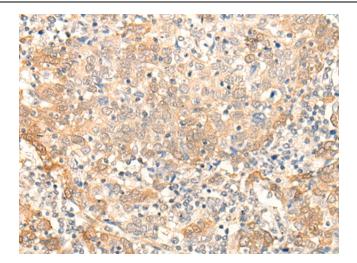

Immunohistochemistry of paraffin-embedded Human cervical cancer tissue using [TA372469] (AHCTF1 Antibody) at dilution 1/20 (Original magnification: ×200)

Immunohistochemistry of paraffin-embedded Human cervical cancer tissue using [TA372469] (AHCTF1 Antibody) at dilution 1/20, treated with synthetic peptide. (Original magnification: ×200)