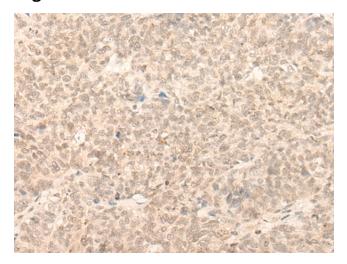

## **Product images:**

Immunohistochemistry of paraffin-embedded Human ovarian cancer tissue using [TA372469] (AHCTF1 Antibody) at dilution 1/20 (Original magnification: ×200)

Immunohistochemistry of paraffin-embedded Human ovarian cancer tissue using [TA372469] (AHCTF1 Antibody) at dilution 1/20, treated with synthetic peptide. (Original magnification: ×200)