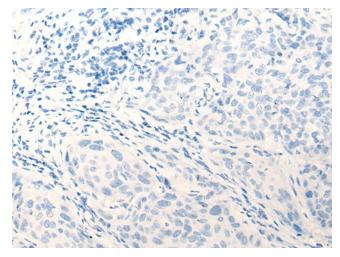

Immunohistochemistry of paraffin-embedded Human cervical cancer tissue using [TA372469] (AHCTF1 Antibody) at dilution 1/20 (Original magnification: ×200)

Immunohistochemistry of paraffin-embedded Human cervical cancer tissue using [TA372469] (AHCTF1 Antibody) at dilution 1/20, treated with synthetic peptide. (Original magnification: ×200)