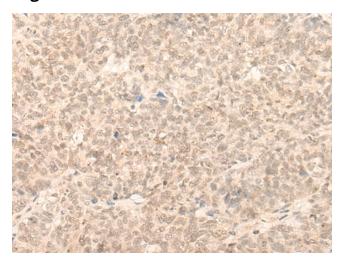

## **Product images:**

Immunohistochemistry of paraffin-embedded Human ovarian cancer tissue using TA372469 (AHCTF1 Antibody) at dilution 1/20 (Original magnification: ×200)

Immunohistochemistry of paraffin-embedded Human ovarian cancer tissue using TA372469 (AHCTF1 Antibody) at dilution 1/20, treated with synthetic peptide. (Original magnification: ×200)