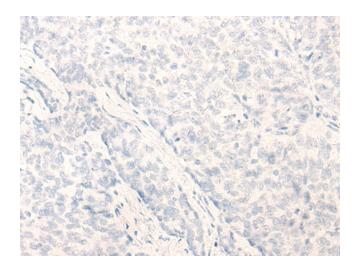

## **Product images:**

Immunohistochemistry of paraffin-embedded Human ovarian cancer tissue using TA372469 (AHCTF1 Antibody) at dilution 1/20 (Original magnification: ×200)

Immunohistochemistry of paraffin-embedded Human ovarian cancer tissue using TA372469 (AHCTF1 Antibody) at dilution 1/20, treated with synthetic peptide. (Original magnification: ×200)