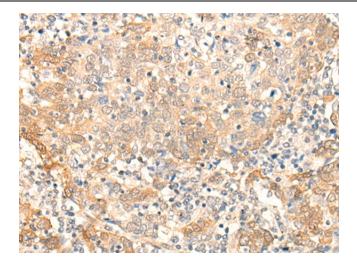

Immunohistochemistry of paraffin-embedded Human cervical cancer tissue using TA372469 (AHCTF1 Antibody) at dilution 1/20 (Original magnification: ×200)

Immunohistochemistry of paraffin-embedded Human cervical cancer tissue using TA372469 (AHCTF1 Antibody) at dilution 1/20, treated with synthetic peptide. (Original magnification: ×200)