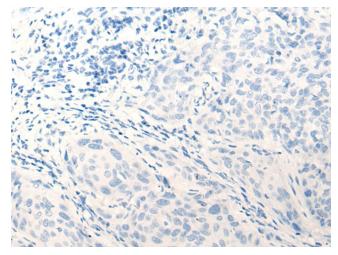

Immunohistochemistry of paraffin-embedded Human cervical cancer tissue using TA372469 (AHCTF1 Antibody) at dilution 1/20 (Original magnification: ×200)

Immunohistochemistry of paraffin-embedded Human cervical cancer tissue using TA372469 (AHCTF1 Antibody) at dilution 1/20, treated with synthetic peptide. (Original magnification: ×200)