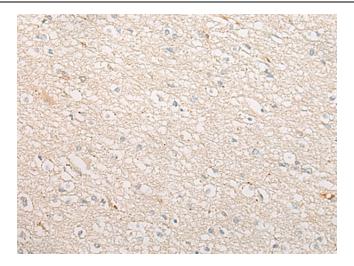

Immunohistochemistry of paraffin-embedded Human brain tissue using TA372363 (HOXA1 Antibody) at dilution 1/20 (Original magnification: ×200)

Immunohistochemistry of paraffin-embedded Human brain tissue using TA372363 (HOXA1 Antibody) at dilution 1/20, treated with synthetic peptide. (Original magnification: ×200)