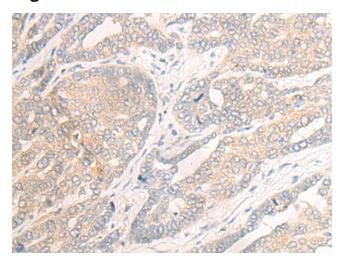

## **Product images:**

Immunohistochemistry of paraffin-embedded Human liver cancer tissue using TA372363 (HOXA1 Antibody) at dilution 1/20 (Original magnification: ×200)

Immunohistochemistry of paraffin-embedded Human liver cancer tissue using TA372363 (HOXA1 Antibody) at dilution 1/20, treated with synthetic peptide. (Original magnification: ×200)