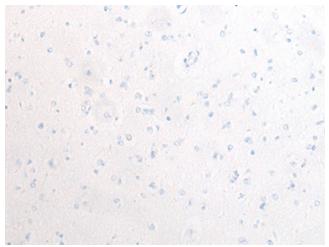

Immunohistochemistry of paraffin-embedded Human brain tissue using TA372363 (HOXA1 Antibody) at dilution 1/20 (Original magnification: ×200)

Immunohistochemistry of paraffin-embedded Human brain tissue using TA372363 (HOXA1 Antibody) at dilution 1/20, treated with synthetic peptide. (Original magnification: ×200)