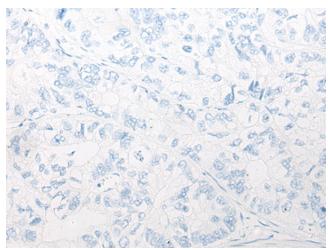

## **Product images:**

Immunohistochemistry of paraffin-embedded Human liver cancer tissue using TA372363 (HOXA1 Antibody) at dilution 1/20 (Original magnification: ×200)

Immunohistochemistry of paraffin-embedded Human liver cancer tissue using TA372363 (HOXA1 Antibody) at dilution 1/20, treated with synthetic peptide. (Original magnification: ×200)