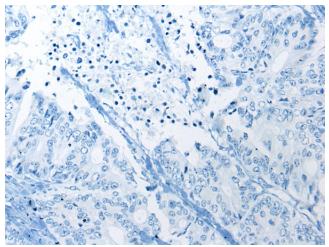

Immunohistochemistry of paraffin-embedded Human colorectal cancer tissue using TA372192 (FUT4 Antibody) at dilution 1/40 (Original magnification: ×200)

Immunohistochemistry of paraffin-embedded Human colorectal cancer tissue using TA372192 (FUT4 Antibody) at dilution 1/40, treated with synthetic peptide. (Original magnification: ×200)