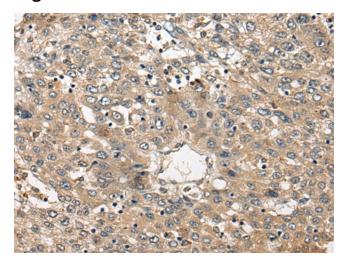

## **Product images:**

Immunohistochemistry of paraffin-embedded Human liver cancer tissue using TA372192 (FUT4 Antibody) at dilution 1/40 (Original magnification: ×200)

Immunohistochemistry of paraffin-embedded Human liver cancer tissue using TA372192 (FUT4 Antibody) at dilution 1/40, treated with synthetic peptide. (Original magnification: ×200)