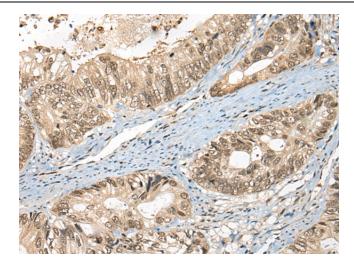

Immunohistochemistry of paraffin-embedded Human colorectal cancer tissue using TA372192 (FUT4 Antibody) at dilution 1/40 (Original magnification: ×200)

Immunohistochemistry of paraffin-embedded Human colorectal cancer tissue using TA372192 (FUT4 Antibody) at dilution 1/40, treated with synthetic peptide. (Original magnification: ×200)