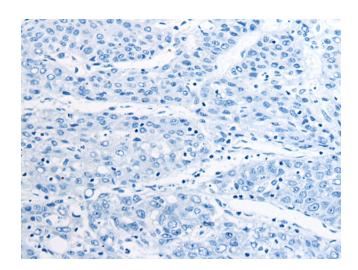

## **Product images:**

Immunohistochemistry of paraffin-embedded Human liver cancer tissue using TA372192 (FUT4 Antibody) at dilution 1/40 (Original magnification: ×200)

Immunohistochemistry of paraffin-embedded Human liver cancer tissue using TA372192 (FUT4 Antibody) at dilution 1/40, treated with synthetic peptide. (Original magnification: ×200)