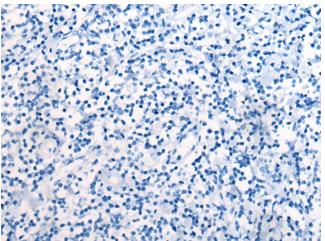

Immunohistochemistry of paraffin-embedded Human tonsil tissue using TA372175 (CARMIL1 Antibody) at dilution 1/35 (Original magnification: ×200)

Immunohistochemistry of paraffin-embedded Human tonsil tissue using TA372175 (CARMIL1 Antibody) at dilution 1/35, treated with synthetic peptide. (Original magnification: ×200)