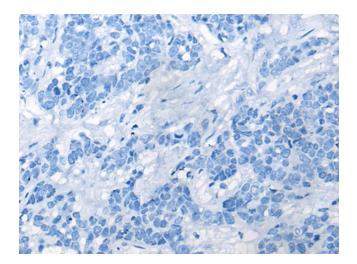

## **Product images:**

Immunohistochemistry of paraffin-embedded Human thyroid cancer tissue using TA372175 (CARMIL1 Antibody) at dilution 1/35 (Original magnification: ×200)

Immunohistochemistry of paraffin-embedded Human thyroid cancer tissue using TA372175 (CARMIL1 Antibody) at dilution 1/35, treated with synthetic peptide. (Original magnification: ×200)