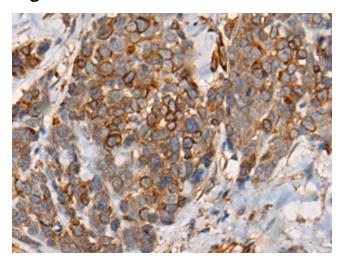

## **Product images:**

Immunohistochemistry of paraffin-embedded Human thyroid cancer tissue using TA372175 (CARMIL1 Antibody) at dilution 1/35 (Original magnification: ×200)

Immunohistochemistry of paraffin-embedded Human thyroid cancer tissue using TA372175 (CARMIL1 Antibody) at dilution 1/35, treated with synthetic peptide. (Original magnification: ×200)