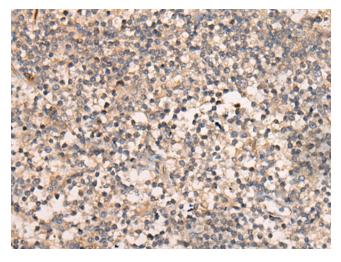

Immunohistochemistry of paraffin-embedded Human tonsil tissue using TA372175 (CARMIL1 Antibody) at dilution 1/35 (Original magnification: ×200)

Immunohistochemistry of paraffin-embedded Human tonsil tissue using TA372175 (CARMIL1 Antibody) at dilution 1/35, treated with synthetic peptide. (Original magnification: ×200)