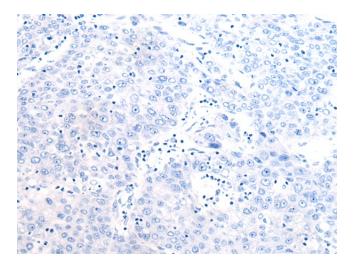

#### **Product images:**

Immunohistochemistry of paraffin-embedded Human liver cancer tissue using TA372148 (SOGA1 Antibody) at dilution 1/30 (Original magnification: ×200)

Immunohistochemistry of paraffin-embedded Human liver cancer tissue using TA372148 (SOGA1 Antibody) at dilution 1/30, treated with synthetic peptide. (Original magnification: ×200)