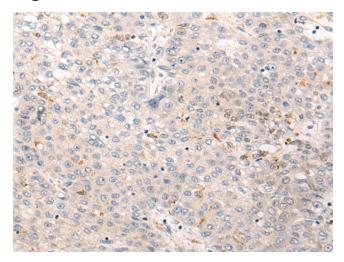

#### **Product images:**

Immunohistochemistry of paraffin-embedded Human liver cancer tissue using TA372148 (SOGA1 Antibody) at dilution 1/30 (Original magnification: ×200)

Immunohistochemistry of paraffin-embedded Human liver cancer tissue using TA372148 (SOGA1 Antibody) at dilution 1/30, treated with synthetic peptide. (Original magnification: ×200)