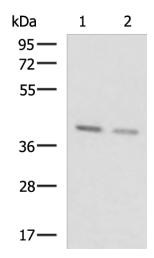

## **Product images:**

Gel: 8%SDS-PAGE Lysate: 40 µg Lane 1-2: Hela and

Lane 1-2: Hela and HepG2 cell lysates

Primary antibody: [TA372118] (BRIX1 Antibody) at

dilution 1/500

Secondary antibody: Goat anti rabbit IgG at

1/5000 dilution

Exposure time: 10 seconds