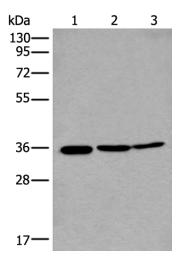

## **Product images:**

Gel: 8%SDS-PAGE Lysate: 40 µg Lane 1-3: K562 Hela and A549 cell lysates Primary antibody: [TA372117] (RPF2 Antibody) at dilution 1/250 Secondary antibody: Goat anti rabbit IgG at 1/8000 dilution Exposure time: 10 seconds