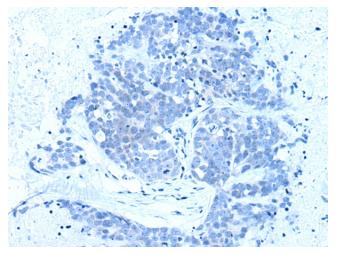

Immunohistochemistry of paraffin-embedded Human thyroid cancer tissue using TA372114 (CELF5 Antibody) at dilution 1/65 (Original magnification: ×200)

Immunohistochemistry of paraffin-embedded Human thyroid cancer tissue using TA372114 (CELF5 Antibody) at dilution 1/65, treated with synthetic peptide. (Original magnification: ×200)