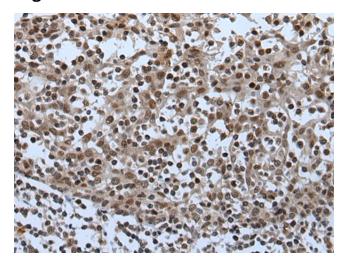

## **Product images:**

Immunohistochemistry of paraffin-embedded Human tonsil tissue using TA372114 (CELF5 Antibody) at dilution 1/65 (Original magnification: ×200)

Immunohistochemistry of paraffin-embedded Human tonsil tissue using TA372114 (CELF5 Antibody) at dilution 1/65, treated with synthetic peptide. (Original magnification: ×200)