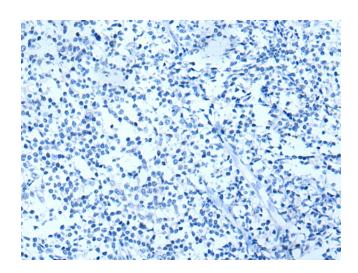

## **Product images:**

Immunohistochemistry of paraffin-embedded Human tonsil tissue using TA372114 (CELF5 Antibody) at dilution 1/65 (Original magnification: ×200)

Immunohistochemistry of paraffin-embedded Human tonsil tissue using TA372114 (CELF5 Antibody) at dilution 1/65, treated with synthetic peptide. (Original magnification: ×200)