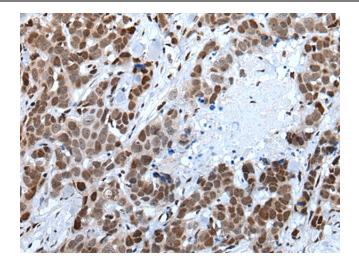

Immunohistochemistry of paraffin-embedded Human thyroid cancer tissue using TA372114 (CELF5 Antibody) at dilution 1/65 (Original magnification: ×200)

Immunohistochemistry of paraffin-embedded Human thyroid cancer tissue using TA372114 (CELF5 Antibody) at dilution 1/65, treated with synthetic peptide. (Original magnification: ×200)