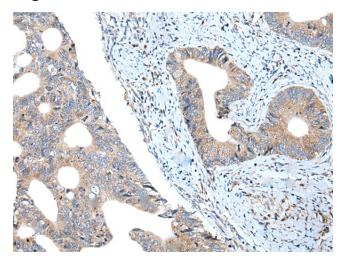

## **Product images:**

Immunohistochemistry of paraffin-embedded Human colorectal cancer tissue using [TA372101] (SNCB Antibody) at dilution 1/20 (Original magnification: ×200)

Immunohistochemistry of paraffin-embedded Human colorectal cancer tissue using [TA372101] (SNCB Antibody) at dilution 1/20, treated with synthetic peptide. (Original magnification: ×200)