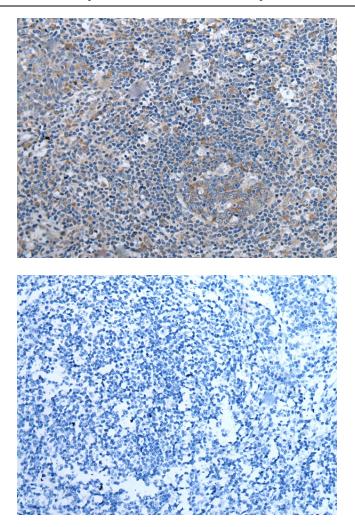

This product is to be used for laboratory only. Not for diagnostic or therapeutic use. ©2022 OriGene Technologies, Inc., 9620 Medical Center Drive, Ste 200, Rockville, MD 20850, US

Immunohistochemistry of paraffin-embedded Human tonsil tissue using [TA372101] (SNCB Antibody) at dilution 1/20 (Original magnification: ×200)

Immunohistochemistry of paraffin-embedded Human tonsil tissue using [TA372101] (SNCB Antibody) at dilution 1/20, treated with synthetic peptide. (Original magnification: ×200)

This product is to be used for laboratory only. Not for diagnostic or therapeutic use. ©2022 OriGene Technologies, Inc., 9620 Medical Center Drive, Ste 200, Rockville, MD 20850, US