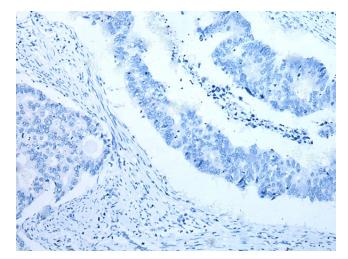

## **Product images:**

Immunohistochemistry of paraffin-embedded Human colorectal cancer tissue using [TA372101] (SNCB Antibody) at dilution 1/20 (Original magnification: ×200)

Immunohistochemistry of paraffin-embedded Human colorectal cancer tissue using [TA372101] (SNCB Antibody) at dilution 1/20, treated with synthetic peptide. (Original magnification: ×200)