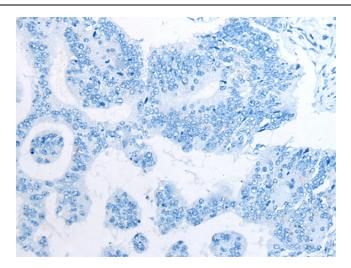

## **Product images:**

Immunohistochemistry of paraffin-embedded Human colorectal cancer tissue using TA372092 (B3GNT3 Antibody) at dilution 1/30 (Original magnification: ×200)

Immunohistochemistry of paraffin-embedded Human colorectal cancer tissue using TA372092 (B3GNT3 Antibody) at dilution 1/30, treated with synthetic peptide. (Original magnification: ×200)