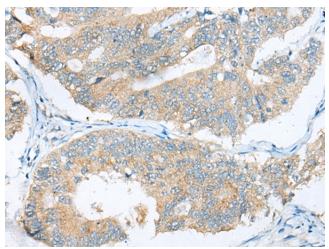

## **Product images:**

Immunohistochemistry of paraffin-embedded Human colorectal cancer tissue using TA372092 (B3GNT3 Antibody) at dilution 1/30 (Original magnification: ×200)

Immunohistochemistry of paraffin-embedded Human colorectal cancer tissue using TA372092 (B3GNT3 Antibody) at dilution 1/30, treated with synthetic peptide. (Original magnification: ×200)