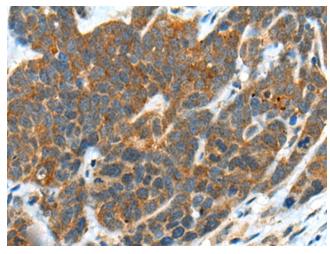

## **Product images:**

Immunohistochemistry of paraffin-embedded Human colorectal cancer tissue using TA372092 (B3GNT3 Antibody) at dilution 1/30 (Original magnification: ×200)

Immunohistochemistry of paraffin-embedded Human colorectal cancer tissue using TA372092 (B3GNT3 Antibody) at dilution 1/30, treated with synthetic peptide. (Original magnification: ×200)