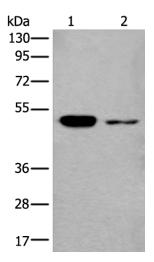

## **B3GNT3** Rabbit Polyclonal Antibody

**Product data:** 

**Product Type:** Primary Antibodies

**Applications:** IHC, WB

Recommended Dilution: WB: 200-1000

WB positive control: Hela and 293T cell lysates

IHC: 25-100

Positive control: Human colorectal cancer

Predicted cell location: Cytoplasm

Reactivity: Human, Mouse

Host: Rabbit Isotype: IgG

Clonality: Polyclonal

**Immunogen:** Synthetic peptide of human B3GNT3

**Formulation:** pH7.4 PBS, 0.05% NaN3, 40% Glycerol

**Concentration:** lot specific

**Purification:** Antigen affinity purification

Conjugation: Unconjugated Storage: Store at -20°C.

Stability: 1 year
Predicted Protein Size: 43 kDa