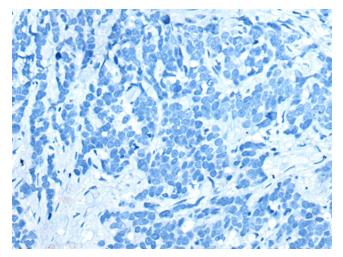

## **Product images:**

Immunohistochemistry of paraffin-embedded Human colorectal cancer tissue using TA372092 (B3GNT3 Antibody) at dilution 1/30 (Original magnification: ×200)

Immunohistochemistry of paraffin-embedded Human colorectal cancer tissue using TA372092 (B3GNT3 Antibody) at dilution 1/30, treated with synthetic peptide. (Original magnification: ×200)