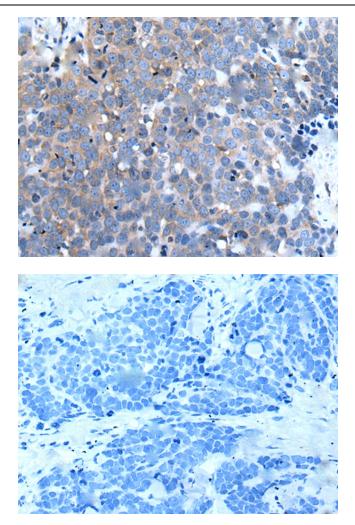

This product is to be used for laboratory only. Not for diagnostic or therapeutic use. ©2022 OriGene Technologies, Inc., 9620 Medical Center Drive, Ste 200, Rockville, MD 20850, US

Immunohistochemistry of paraffin-embedded Human thyroid cancer tissue using TA372073 (UGT8 Antibody) at dilution 1/20 (Original magnification: ×200)

Immunohistochemistry of paraffin-embedded Human thyroid cancer tissue using TA372073 (UGT8 Antibody) at dilution 1/20, treated with synthetic peptide. (Original magnification: ×200)

This product is to be used for laboratory only. Not for diagnostic or therapeutic use. ©2022 OriGene Technologies, Inc., 9620 Medical Center Drive, Ste 200, Rockville, MD 20850, US