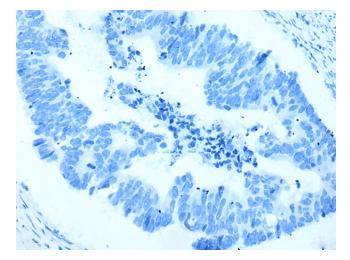

## **Product images:**

Immunohistochemistry of paraffin-embedded Human colorectal cancer tissue using TA372073 (UGT8 Antibody) at dilution 1/20 (Original magnification: ×200)

Immunohistochemistry of paraffin-embedded Human colorectal cancer tissue using TA372073 (UGT8 Antibody) at dilution 1/20, treated with synthetic peptide. (Original magnification: ×200)