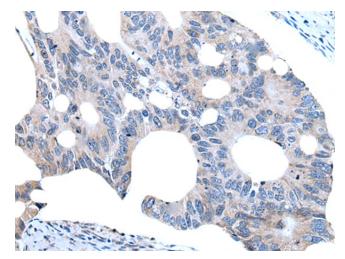

## **Product images:**

Immunohistochemistry of paraffin-embedded Human colorectal cancer tissue using TA372073 (UGT8 Antibody) at dilution 1/20 (Original magnification: ×200)

Immunohistochemistry of paraffin-embedded Human colorectal cancer tissue using TA372073 (UGT8 Antibody) at dilution 1/20, treated with synthetic peptide. (Original magnification: ×200)