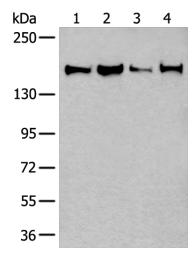

## **Product images:**

Gel: 6%SDS-PAGE
Lysate: 40 µg
Lane 1-4: 231
A172
Jurkat and HEPG2 cell lysates
Primary antibody: [TA372071] (UGGT1 Antibody)
at dilution 1/200
Secondary antibody: Goat anti rabbit IgG at
1/8000 dilution
Exposure time: 1 minute