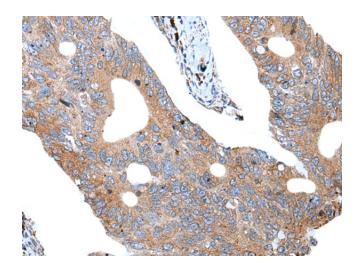

Immunohistochemistry of paraffin-embedded Human colorectal cancer tissue using [TA372071] (UGGT1 Antibody) at dilution 1/20 (Original magnification: ×200)

Immunohistochemistry of paraffin-embedded Human colorectal cancer tissue using [TA372071] (UGGT1 Antibody) at dilution 1/20, treated with synthetic peptide. (Original magnification: ×200)