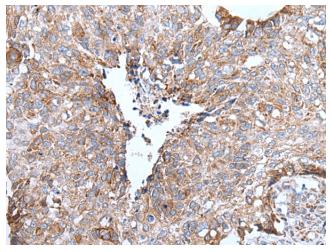

Immunohistochemistry of paraffin-embedded Human lung cancer tissue using [TA372071] (UGGT1 Antibody) at dilution 1/20 (Original magnification: ×200)

Immunohistochemistry of paraffin-embedded Human lung cancer tissue using [TA372071] (UGGT1 Antibody) at dilution 1/20, treated with synthetic peptide. (Original magnification: ×200)