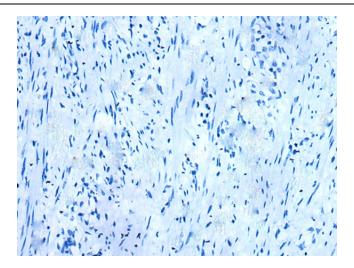

Immunohistochemistry of paraffin-embedded Human lung cancer tissue using [TA372071] (UGGT1 Antibody) at dilution 1/20 (Original magnification: ×200)

Immunohistochemistry of paraffin-embedded Human lung cancer tissue using [TA372071] (UGGT1 Antibody) at dilution 1/20, treated with synthetic peptide. (Original magnification: ×200)