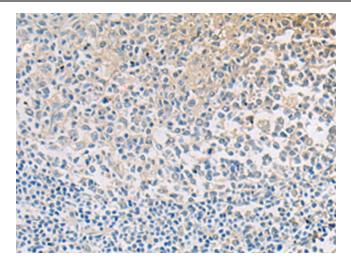

Immunohistochemistry of paraffin-embedded Human tonsil tissue using TA371985 (SLC23A1 Antibody) at dilution 1/30 (Original magnification: ×200)

Immunohistochemistry of paraffin-embedded Human tonsil tissue using TA371985 (SLC23A1 Antibody) at dilution 1/30, treated with synthetic peptide. (Original magnification: ×200)