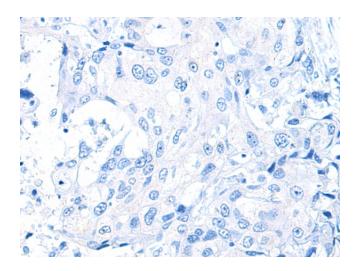

## **Product images:**

Immunohistochemistry of paraffin-embedded Human breast cancer tissue using TA371985 (SLC23A1 Antibody) at dilution 1/30 (Original magnification: ×200)

Immunohistochemistry of paraffin-embedded Human breast cancer tissue using TA371985 (SLC23A1 Antibody) at dilution 1/30, treated with synthetic peptide. (Original magnification: ×200)