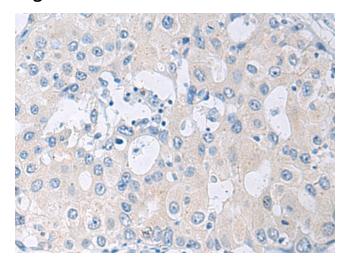

## **Product images:**

Immunohistochemistry of paraffin-embedded Human breast cancer tissue using TA371985 (SLC23A1 Antibody) at dilution 1/30 (Original magnification: ×200)

Immunohistochemistry of paraffin-embedded Human breast cancer tissue using TA371985 (SLC23A1 Antibody) at dilution 1/30, treated with synthetic peptide. (Original magnification: ×200)