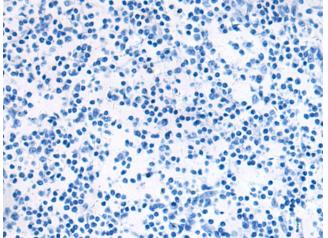

Immunohistochemistry of paraffin-embedded Human tonsil tissue using TA371985 (SLC23A1 Antibody) at dilution 1/30 (Original magnification: ×200)

Immunohistochemistry of paraffin-embedded Human tonsil tissue using TA371985 (SLC23A1 Antibody) at dilution 1/30, treated with synthetic peptide. (Original magnification: ×200)