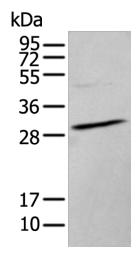

## **Product images:**

Gel: 12%SDS-PAGE Lysate: 40 µg Lane: TM4 cell lysate

Primary antibody: [TA371902] (HOXC9 Antibody)

at dilution 1/350

Secondary antibody: Goat anti rabbit IgG at

1/8000 dilution

Exposure time: 1 minute