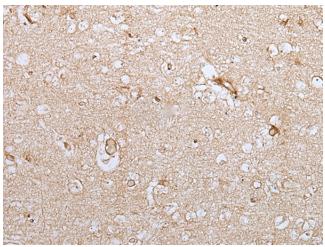

Immunohistochemistry of paraffin-embedded Human brain tissue using [TA371902] (HOXC9 Antibody) at dilution 1/35 (Original magnification: ×200)

Immunohistochemistry of paraffin-embedded Human brain tissue using [TA371902] (HOXC9 Antibody) at dilution 1/35, treated with synthetic peptide. (Original magnification: ×200)