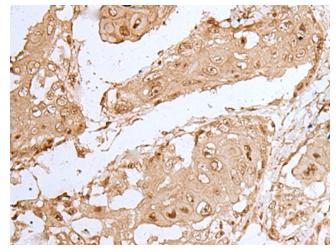

Immunohistochemistry of paraffin-embedded Human esophagus cancer tissue using [TA371902] (HOXC9 Antibody) at dilution 1/35 (Original magnification: ×200)

Immunohistochemistry of paraffin-embedded Human esophagus cancer tissue using [TA371902] (HOXC9 Antibody) at dilution 1/35, treated with synthetic peptide. (Original magnification: ×200)