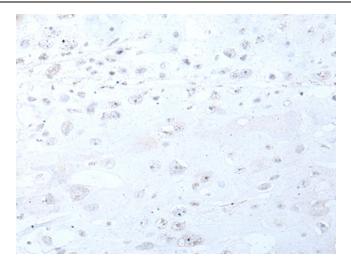

Immunohistochemistry of paraffin-embedded Human brain tissue using [TA371902] (HOXC9 Antibody) at dilution 1/35 (Original magnification: ×200)

Immunohistochemistry of paraffin-embedded Human brain tissue using [TA371902] (HOXC9 Antibody) at dilution 1/35, treated with synthetic peptide. (Original magnification: ×200)