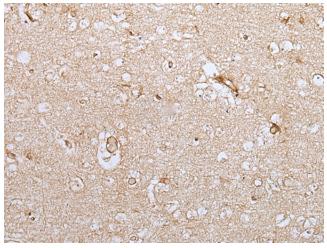

Immunohistochemistry of paraffin-embedded Human brain tissue using TA371902 (HOXC9 Antibody) at dilution 1/35 (Original magnification: ×200)

Immunohistochemistry of paraffin-embedded Human brain tissue using TA371902 (HOXC9 Antibody) at dilution 1/35, treated with synthetic peptide. (Original magnification: ×200)