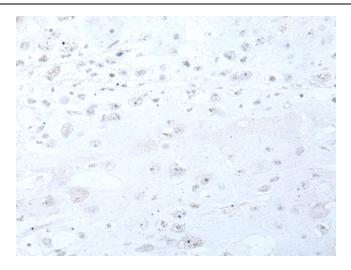

Immunohistochemistry of paraffin-embedded Human brain tissue using TA371902 (HOXC9 Antibody) at dilution 1/35 (Original magnification: ×200)

Immunohistochemistry of paraffin-embedded Human brain tissue using TA371902 (HOXC9 Antibody) at dilution 1/35, treated with synthetic peptide. (Original magnification: ×200)