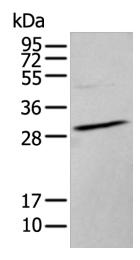

## **Product images:**

Gel: 12%SDS-PAGE Lysate: 40 µg Lane: TM4 cell lysate

Primary antibody: TA371902 (HOXC9 Antibody) at

dilution 1/350

Secondary antibody: Goat anti rabbit IgG at

1/8000 dilution

Exposure time: 1 minute