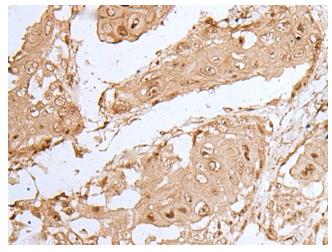

Immunohistochemistry of paraffin-embedded Human esophagus cancer tissue using TA371902 (HOXC9 Antibody) at dilution 1/35 (Original magnification: ×200)

Immunohistochemistry of paraffin-embedded Human esophagus cancer tissue using TA371902 (HOXC9 Antibody) at dilution 1/35, treated with synthetic peptide. (Original magnification: ×200)