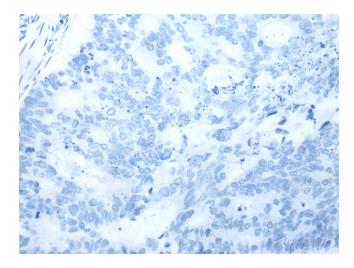

## **Product images:**

Immunohistochemistry of paraffin-embedded Human colorectal cancer tissue using [TA371836] (HOXD12 Antibody) at dilution 1/30 (Original magnification: ×200)

Immunohistochemistry of paraffin-embedded Human colorectal cancer tissue using [TA371836] (HOXD12 Antibody) at dilution 1/30, treated with synthetic peptide. (Original magnification: ×200)