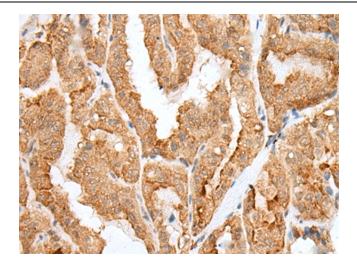

Immunohistochemistry of paraffin-embedded Human thyroid cancer tissue using [TA371836] (HOXD12 Antibody) at dilution 1/30 (Original magnification: ×200)

Immunohistochemistry of paraffin-embedded Human thyroid cancer tissue using [TA371836] (HOXD12 Antibody) at dilution 1/30, treated with synthetic peptide. (Original magnification: ×200)