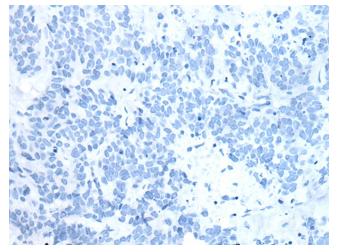

Immunohistochemistry of paraffin-embedded Human thyroid cancer tissue using [TA371836] (HOXD12 Antibody) at dilution 1/30 (Original magnification: ×200)

Immunohistochemistry of paraffin-embedded Human thyroid cancer tissue using [TA371836] (HOXD12 Antibody) at dilution 1/30, treated with synthetic peptide. (Original magnification: ×200)