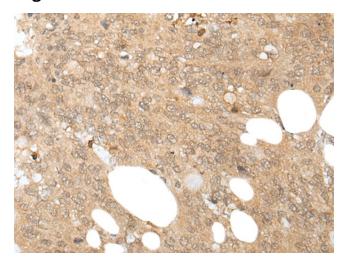

## **Product images:**

Immunohistochemistry of paraffin-embedded Human colorectal cancer tissue using [TA371836] (HOXD12 Antibody) at dilution 1/30 (Original magnification: ×200)

Immunohistochemistry of paraffin-embedded Human colorectal cancer tissue using [TA371836] (HOXD12 Antibody) at dilution 1/30, treated with synthetic peptide. (Original magnification: ×200)