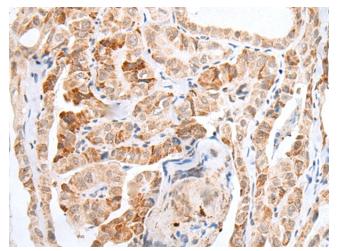

Immunohistochemistry of paraffin-embedded Human thyroid cancer tissue using [TA371831] (HOXC11 Antibody) at dilution 1/25 (Original magnification: ×200)

Immunohistochemistry of paraffin-embedded Human thyroid cancer tissue using [TA371831] (HOXC11 Antibody) at dilution 1/25, treated with synthetic peptide. (Original magnification: ×200)