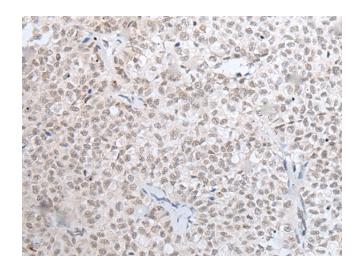

Immunohistochemistry of paraffin-embedded Human ovarian cancer tissue using [TA371831] (HOXC11 Antibody) at dilution 1/25 (Original magnification: ×200)

Immunohistochemistry of paraffin-embedded Human ovarian cancer tissue using [TA371831] (HOXC11 Antibody) at dilution 1/25, treated with synthetic peptide. (Original magnification: ×200)