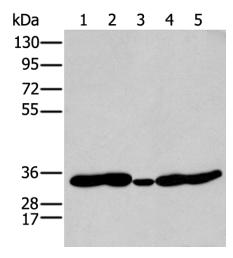

## **Product images:**

Gel: 8%SDS-PAGE
Lysate: 40 µg
Lane 1-5: 231
Mouse heart tissue
Human fetal brain tissue
Jurkat and Hepg2 cell
Primary antibody: [TA371831] (HOXC11 Antibody)
at dilution 1/250
Secondary antibody: Goat anti rabbit IgG at
1/8000 dilution
Exposure time: 10 seconds