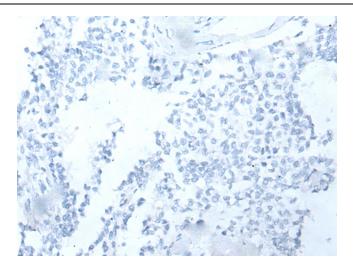

Immunohistochemistry of paraffin-embedded Human thyroid cancer tissue using [TA371831] (HOXC11 Antibody) at dilution 1/25 (Original magnification: ×200)

Immunohistochemistry of paraffin-embedded Human thyroid cancer tissue using [TA371831] (HOXC11 Antibody) at dilution 1/25, treated with synthetic peptide. (Original magnification: ×200)