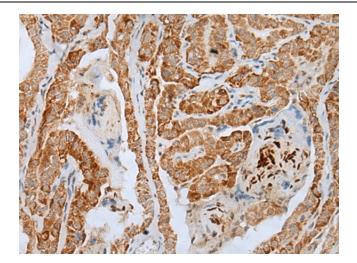

Immunohistochemistry of paraffin-embedded Human thyroid cancer tissue using [TA371830] (HOXB5 Antibody) at dilution 1/25 (Original magnification: ×200)

Immunohistochemistry of paraffin-embedded Human thyroid cancer tissue using [TA371830] (HOXB5 Antibody) at dilution 1/25, treated with synthetic peptide. (Original magnification: ×200)