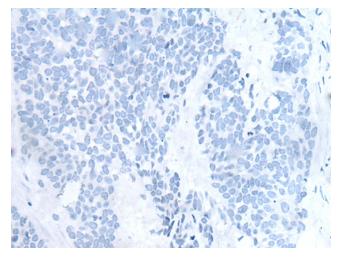

Immunohistochemistry of paraffin-embedded Human thyroid cancer tissue using [TA371830] (HOXB5 Antibody) at dilution 1/25 (Original magnification: ×200)

Immunohistochemistry of paraffin-embedded Human thyroid cancer tissue using [TA371830] (HOXB5 Antibody) at dilution 1/25, treated with synthetic peptide. (Original magnification: ×200)