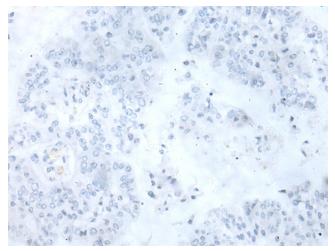

## **Product images:**

Immunohistochemistry of paraffin-embedded Human liver cancer tissue using [TA371830] (HOXB5 Antibody) at dilution 1/25 (Original magnification: ×200)

Immunohistochemistry of paraffin-embedded Human liver cancer tissue using [TA371830] (HOXB5 Antibody) at dilution 1/25, treated with synthetic peptide. (Original magnification: ×200)