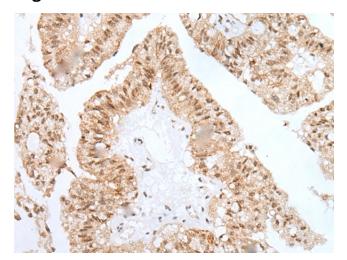

## **Product images:**

Immunohistochemistry of paraffin-embedded Human liver cancer tissue using [TA371830] (HOXB5 Antibody) at dilution 1/25 (Original magnification: ×200)

Immunohistochemistry of paraffin-embedded Human liver cancer tissue using [TA371830] (HOXB5 Antibody) at dilution 1/25, treated with synthetic peptide. (Original magnification: ×200)