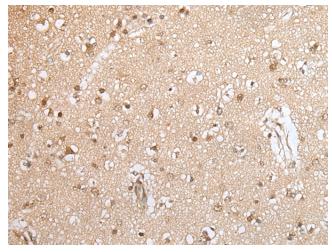

Immunohistochemistry of paraffin-embedded Human brain tissue using [TA371827] (HOXA9 Antibody) at dilution 1/30 (Original magnification: ×200)

Immunohistochemistry of paraffin-embedded Human brain tissue using [TA371827] (HOXA9 Antibody) at dilution 1/30, treated with synthetic peptide. (Original magnification: ×200)