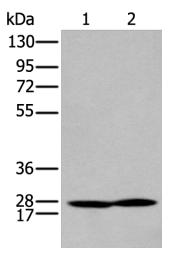

## **HOXA9 Rabbit Polyclonal Antibody**

**Product data:** 

**Product Type:** Primary Antibodies

**Applications:** IHC, WB

Recommended Dilution: WB: 200-1000

WB positive control: Mouse kidney tissue ☐ Mouse spleen tissue