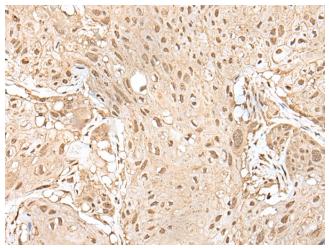

## **Product images:**

Immunohistochemistry of paraffin-embedded Human esophagus cancer tissue using [TA371827] (HOXA9 Antibody) at dilution 1/30 (Original magnification: ×200)

Immunohistochemistry of paraffin-embedded Human esophagus cancer tissue using [TA371827] (HOXA9 Antibody) at dilution 1/30, treated with synthetic peptide. (Original magnification: ×200)