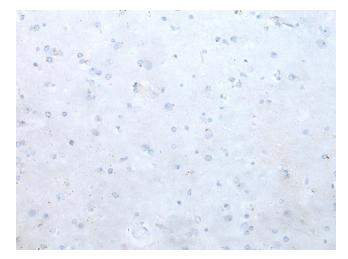

Immunohistochemistry of paraffin-embedded Human brain tissue using [TA371827] (HOXA9 Antibody) at dilution 1/30 (Original magnification: ×200)

Immunohistochemistry of paraffin-embedded Human brain tissue using [TA371827] (HOXA9 Antibody) at dilution 1/30, treated with synthetic peptide. (Original magnification: ×200)