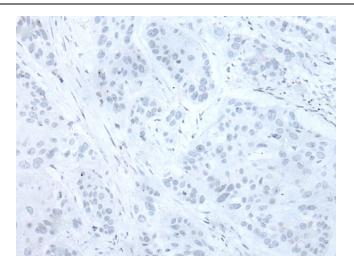

## **Product images:**

Immunohistochemistry of paraffin-embedded Human esophagus cancer tissue using [TA371827] (HOXA9 Antibody) at dilution 1/30 (Original magnification: ×200)

Immunohistochemistry of paraffin-embedded Human esophagus cancer tissue using [TA371827] (HOXA9 Antibody) at dilution 1/30, treated with synthetic peptide. (Original magnification: ×200)