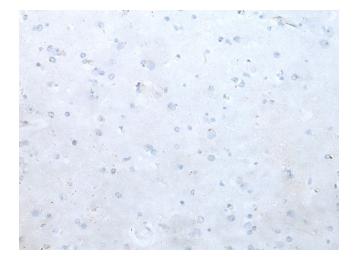

Immunohistochemistry of paraffin-embedded Human brain tissue using TA371827 (HOXA9 Antibody) at dilution 1/30 (Original magnification: ×200)

Immunohistochemistry of paraffin-embedded Human brain tissue using TA371827 (HOXA9 Antibody) at dilution 1/30, treated with synthetic peptide. (Original magnification: ×200)