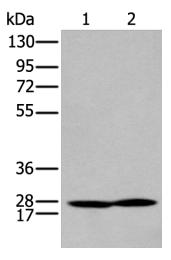

## HOXA9 Rabbit Polyclonal Antibody

**Product data:** 

**Product Type:** Primary Antibodies

**Applications:** IHC, WB

Recommended Dilution: WB: 200-1000

WB positive control: Mouse kidney tissue ☐ Mouse spleen tissue