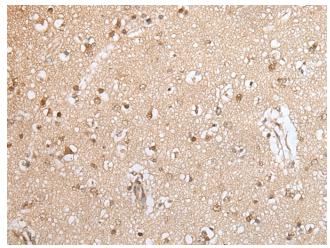

Immunohistochemistry of paraffin-embedded Human brain tissue using TA371827 (HOXA9 Antibody) at dilution 1/30 (Original magnification: ×200)

Immunohistochemistry of paraffin-embedded Human brain tissue using TA371827 (HOXA9 Antibody) at dilution 1/30, treated with synthetic peptide. (Original magnification: ×200)