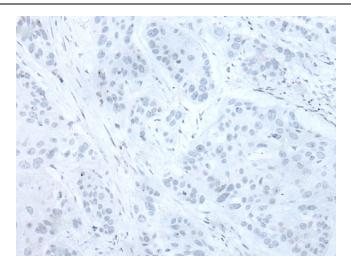

## **Product images:**

Immunohistochemistry of paraffin-embedded Human esophagus cancer tissue using TA371827 (HOXA9 Antibody) at dilution 1/30 (Original magnification: ×200)

Immunohistochemistry of paraffin-embedded Human esophagus cancer tissue using TA371827 (HOXA9 Antibody) at dilution 1/30, treated with synthetic peptide. (Original magnification: ×200)