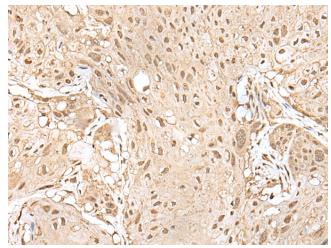

## **Product images:**

Immunohistochemistry of paraffin-embedded Human esophagus cancer tissue using TA371827 (HOXA9 Antibody) at dilution 1/30 (Original magnification: ×200)

Immunohistochemistry of paraffin-embedded Human esophagus cancer tissue using TA371827 (HOXA9 Antibody) at dilution 1/30, treated with synthetic peptide. (Original magnification: ×200)