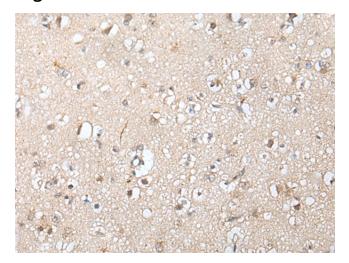

## **Product images:**

Immunohistochemistry of paraffin-embedded Human brain tissue using [TA371823] (HOXB6 Antibody) at dilution 1/20 (Original magnification: ×200)

Immunohistochemistry of paraffin-embedded Human brain tissue using [TA371823] (HOXB6 Antibody) at dilution 1/20, treated with synthetic peptide. (Original magnification: ×200)