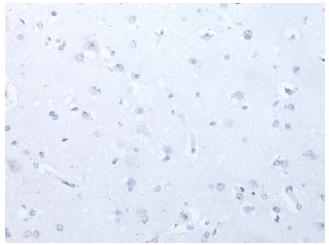

## **Product images:**

Immunohistochemistry of paraffin-embedded Human brain tissue using [TA371823] (HOXB6 Antibody) at dilution 1/20 (Original magnification: ×200)

Immunohistochemistry of paraffin-embedded Human brain tissue using [TA371823] (HOXB6 Antibody) at dilution 1/20, treated with synthetic peptide. (Original magnification: ×200)