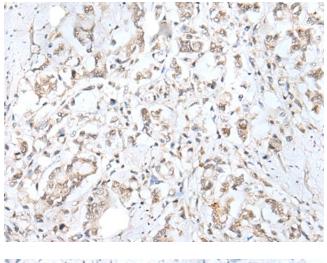

Immunohistochemistry of paraffin-embedded Human gastric cancer tissue using [TA371823] (HOXB6 Antibody) at dilution 1/20, treated with synthetic peptide. (Original magnification: ×200)