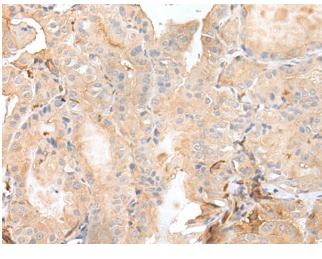

### **Product images:**

Immunohistochemistry of paraffin-embedded Human thyroid cancer tissue using [TA371814] (GSK3B Antibody) at dilution 1/20 (Original magnification: ×200)

Immunohistochemistry of paraffin-embedded Human thyroid cancer tissue using [TA371814] (GSK3B Antibody) at dilution 1/20, treated with synthetic peptide. (Original magnification: ×200)