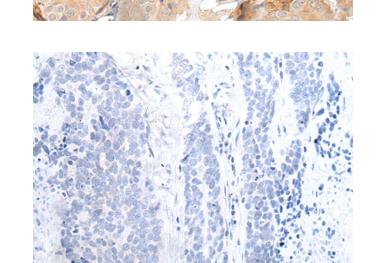

### **Product images:**

Immunohistochemistry of paraffin-embedded Human thyroid cancer tissue using [TA371814] (GSK3B Antibody) at dilution 1/20 (Original magnification: ×200)

Immunohistochemistry of paraffin-embedded Human thyroid cancer tissue using [TA371814] (GSK3B Antibody) at dilution 1/20, treated with synthetic peptide. (Original magnification: ×200)