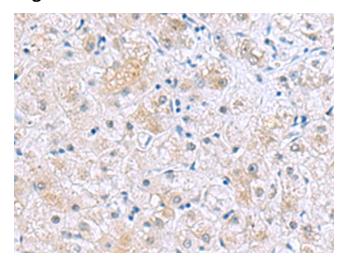

## **Product images:**

Immunohistochemistry of paraffin-embedded Human liver cancer tissue using [TA371793] (NUDT8 Antibody) at dilution 1/35 (Original magnification: ×200)

Immunohistochemistry of paraffin-embedded Human liver cancer tissue using [TA371793] (NUDT8 Antibody) at dilution 1/35, treated with synthetic peptide. (Original magnification: ×200)