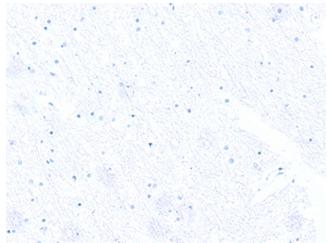

Immunohistochemistry of paraffin-embedded Human brain tissue using [TA371793] (NUDT8 Antibody) at dilution 1/35 (Original magnification: ×200)

Immunohistochemistry of paraffin-embedded Human brain tissue using [TA371793] (NUDT8 Antibody) at dilution 1/35, treated with synthetic peptide. (Original magnification: ×200)