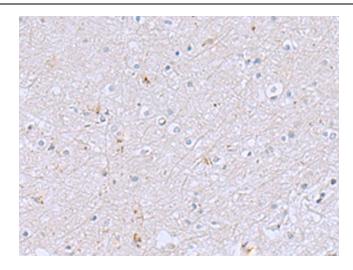

Immunohistochemistry of paraffin-embedded Human brain tissue using [TA371793] (NUDT8 Antibody) at dilution 1/35 (Original magnification: ×200)

Immunohistochemistry of paraffin-embedded Human brain tissue using [TA371793] (NUDT8 Antibody) at dilution 1/35, treated with synthetic peptide. (Original magnification: ×200)