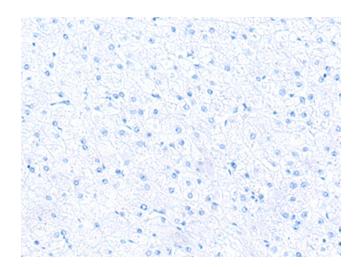

## **Product images:**

Immunohistochemistry of paraffin-embedded Human liver cancer tissue using [TA371793] (NUDT8 Antibody) at dilution 1/35 (Original magnification: ×200)

Immunohistochemistry of paraffin-embedded Human liver cancer tissue using [TA371793] (NUDT8 Antibody) at dilution 1/35, treated with synthetic peptide. (Original magnification: ×200)