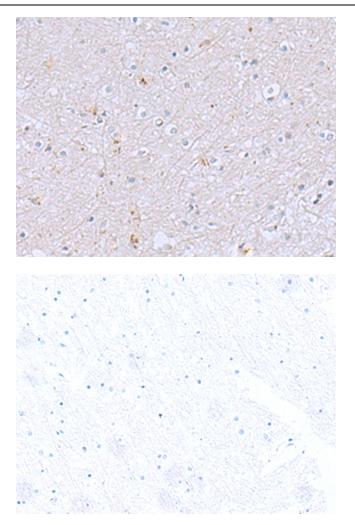

This product is to be used for laboratory only. Not for diagnostic or therapeutic use. ©2025 OriGene Technologies, Inc., 9620 Medical Center Drive, Ste 200, Rockville, MD 20850, US

Immunohistochemistry of paraffin-embedded Human brain tissue using TA371793 (NUDT8 Antibody) at dilution 1/35 (Original magnification: ×200)

Immunohistochemistry of paraffin-embedded Human brain tissue using TA371793 (NUDT8 Antibody) at dilution 1/35, treated with synthetic peptide. (Original magnification: ×200)

This product is to be used for laboratory only. Not for diagnostic or therapeutic use. ©2025 OriGene Technologies, Inc., 9620 Medical Center Drive, Ste 200, Rockville, MD 20850, US