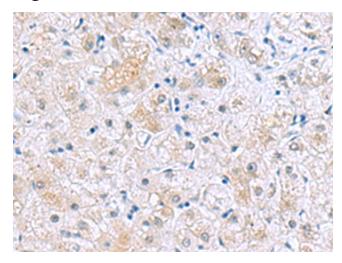

## **Product images:**

Immunohistochemistry of paraffin-embedded Human liver cancer tissue using TA371793 (NUDT8 Antibody) at dilution 1/35 (Original magnification: ×200)

Immunohistochemistry of paraffin-embedded Human liver cancer tissue using TA371793 (NUDT8 Antibody) at dilution 1/35, treated with synthetic peptide. (Original magnification: ×200)