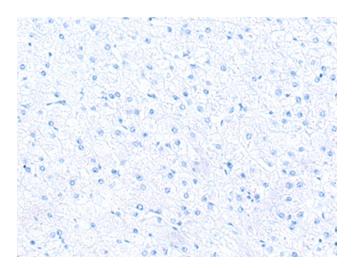

## **Product images:**

Immunohistochemistry of paraffin-embedded Human liver cancer tissue using TA371793 (NUDT8 Antibody) at dilution 1/35 (Original magnification: ×200)

Immunohistochemistry of paraffin-embedded Human liver cancer tissue using TA371793 (NUDT8 Antibody) at dilution 1/35, treated with synthetic peptide. (Original magnification: ×200)