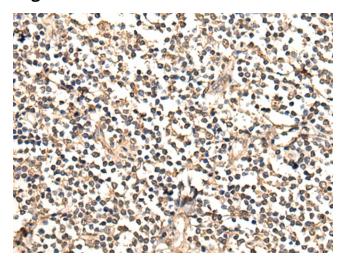

## **Product images:**

Immunohistochemistry of paraffin-embedded Human tonsil tissue using [TA371740] (NES Antibody) at dilution 1/30 (Original magnification: ×200)

Immunohistochemistry of paraffin-embedded Human tonsil tissue using [TA371740] (NES Antibody) at dilution 1/30, treated with synthetic peptide. (Original magnification: ×200)