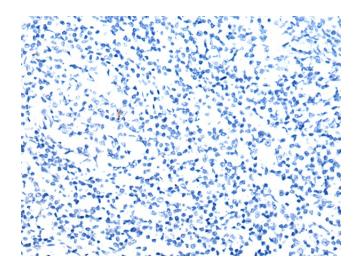

## **Product images:**

Immunohistochemistry of paraffin-embedded Human tonsil tissue using [TA371740] (NES Antibody) at dilution 1/30 (Original magnification: ×200)

Immunohistochemistry of paraffin-embedded Human tonsil tissue using [TA371740] (NES Antibody) at dilution 1/30, treated with synthetic peptide. (Original magnification: ×200)