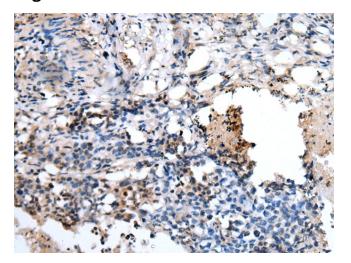

## **Product images:**

Immunohistochemistry of paraffin-embedded Human lung cancer tissue using [TA371692] (PPP1R15A Antibody) at dilution 1/45 (Original magnification: ×200)

Immunohistochemistry of paraffin-embedded Human lung cancer tissue using [TA371692] (PPP1R15A Antibody) at dilution 1/45, treated with synthetic peptide. (Original magnification: ×200)