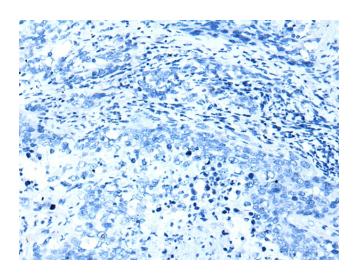

## **Product images:**

Immunohistochemistry of paraffin-embedded Human lung cancer tissue using [TA371692] (PPP1R15A Antibody) at dilution 1/45 (Original magnification: ×200)

Immunohistochemistry of paraffin-embedded Human lung cancer tissue using [TA371692] (PPP1R15A Antibody) at dilution 1/45, treated with synthetic peptide. (Original magnification: ×200)