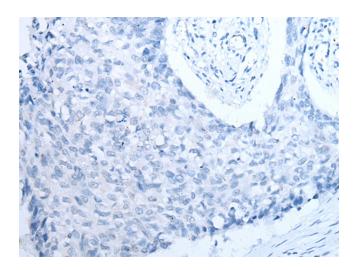

## **Product images:**

Immunohistochemistry of paraffin-embedded Human lung cancer tissue using [TA371691] (TMEM97 Antibody) at dilution 1/30 (Original magnification: ×200)

Immunohistochemistry of paraffin-embedded Human lung cancer tissue using [TA371691] (TMEM97 Antibody) at dilution 1/30, treated with synthetic peptide. (Original magnification: ×200)