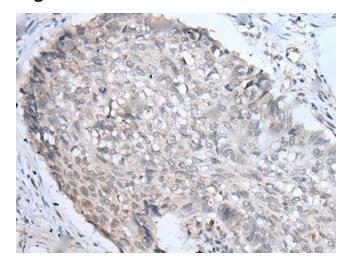

## **Product images:**

Immunohistochemistry of paraffin-embedded Human lung cancer tissue using [TA371691] (TMEM97 Antibody) at dilution 1/30 (Original magnification: ×200)

Immunohistochemistry of paraffin-embedded Human lung cancer tissue using [TA371691] (TMEM97 Antibody) at dilution 1/30, treated with synthetic peptide. (Original magnification: ×200)