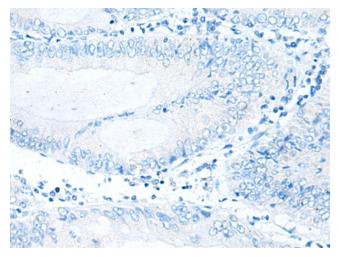

Immunohistochemistry of paraffin-embedded Human colorectal cancer tissue using [TA371674] (DEFB1 Antibody) at dilution 1/20 (Original magnification: ×200)

Immunohistochemistry of paraffin-embedded Human colorectal cancer tissue using [TA371674] (DEFB1 Antibody) at dilution 1/20, treated with synthetic peptide. (Original magnification: ×200)