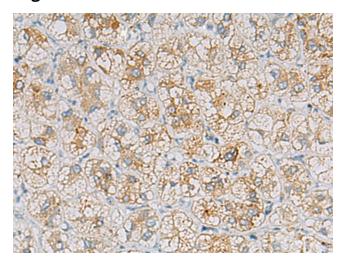

## **Product images:**

Immunohistochemistry of paraffin-embedded Human liver cancer tissue using [TA371674] (DEFB1 Antibody) at dilution 1/20 (Original magnification: ×200)

Immunohistochemistry of paraffin-embedded Human liver cancer tissue using [TA371674] (DEFB1 Antibody) at dilution 1/20, treated with synthetic peptide. (Original magnification: ×200)