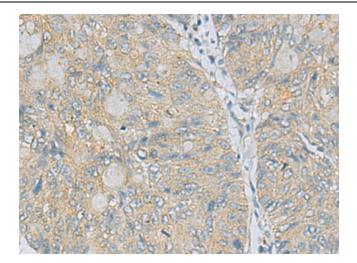

Immunohistochemistry of paraffin-embedded Human colorectal cancer tissue using [TA371674] (DEFB1 Antibody) at dilution 1/20 (Original magnification: ×200)

Immunohistochemistry of paraffin-embedded Human colorectal cancer tissue using [TA371674] (DEFB1 Antibody) at dilution 1/20, treated with synthetic peptide. (Original magnification: ×200)