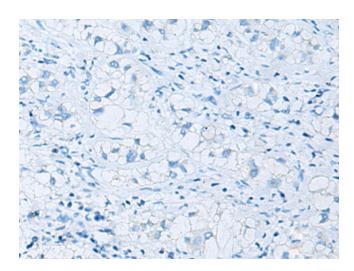

## **Product images:**

Immunohistochemistry of paraffin-embedded Human liver cancer tissue using [TA371674] (DEFB1 Antibody) at dilution 1/20 (Original magnification: ×200)

Immunohistochemistry of paraffin-embedded Human liver cancer tissue using [TA371674] (DEFB1 Antibody) at dilution 1/20, treated with synthetic peptide. (Original magnification: ×200)