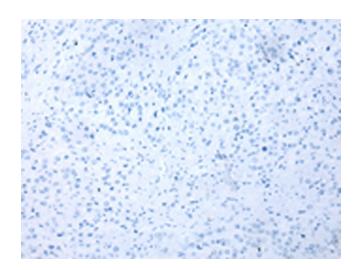

## **Product images:**

Immunohistochemistry of paraffin-embedded Human prostate cancer tissue using TA371672 (DEFB4A Antibody) at dilution 1/35 (Original magnification: ×200)

Immunohistochemistry of paraffin-embedded Human prostate cancer tissue using TA371672 (DEFB4A Antibody) at dilution 1/35, treated with synthetic peptide. (Original magnification: ×200)