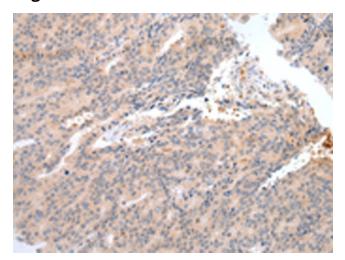

## **Product images:**

Immunohistochemistry of paraffin-embedded Human prostate cancer tissue using TA371672 (DEFB4A Antibody) at dilution 1/35 (Original magnification: ×200)

Immunohistochemistry of paraffin-embedded Human prostate cancer tissue using TA371672 (DEFB4A Antibody) at dilution 1/35, treated with synthetic peptide. (Original magnification: ×200)