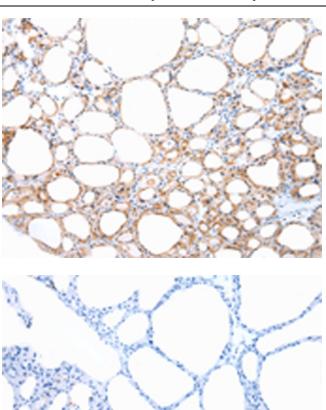

Immunohistochemistry of paraffin-embedded Human thyroid cancer tissue using TA371672 (DEFB4A Antibody) at dilution 1/35 (Original magnification: ×200)

Immunohistochemistry of paraffin-embedded Human thyroid cancer tissue using TA371672 (DEFB4A Antibody) at dilution 1/35, treated with synthetic peptide. (Original magnification: ×200)