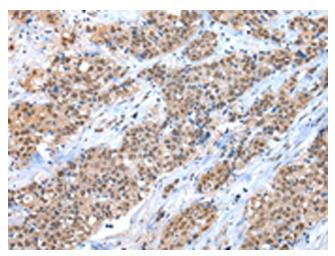

Immunohistochemistry of paraffin-embedded Human breast cancer tissue using TA371653 (CTBP1 Antibody) at dilution 1/30 (Original magnification: ×200)

Immunohistochemistry of paraffin-embedded Human breast cancer tissue using TA371653 (CTBP1 Antibody) at dilution 1/30, treated with synthetic peptide. (Original magnification: ×200)