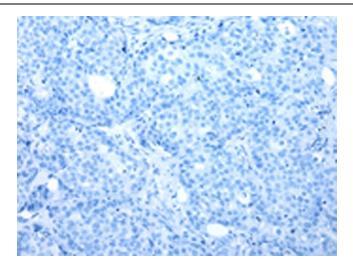

Immunohistochemistry of paraffin-embedded Human breast cancer tissue using TA371653 (CTBP1 Antibody) at dilution 1/30 (Original magnification: ×200)

Immunohistochemistry of paraffin-embedded Human breast cancer tissue using TA371653 (CTBP1 Antibody) at dilution 1/30, treated with synthetic peptide. (Original magnification: ×200)