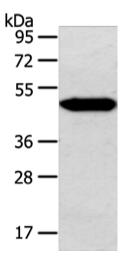

## **Product images:**

Gel: 8%SDS-PAGE Lysate: 40 µg

Lane: Mouse brain tissue

Primary antibody: TA371653 (CTBP1 Antibody) at

dilution 1/300

Secondary antibody: Goat anti rabbit IgG at

1/8000 dilution

Exposure time: 5 seconds