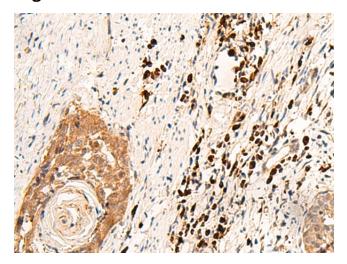

## **Product images:**

Immunohistochemistry of paraffin-embedded Human esophagus cancer tissue using [TA371615] (SOX3 Antibody) at dilution 1/30 (Original magnification: ×200)

Immunohistochemistry of paraffin-embedded Human esophagus cancer tissue using [TA371615] (SOX3 Antibody) at dilution 1/30, treated with synthetic peptide. (Original magnification: ×200)