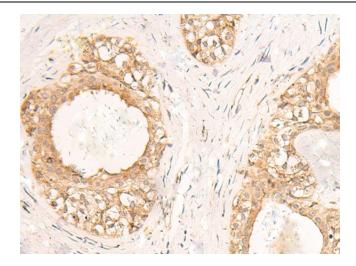

Immunohistochemistry of paraffin-embedded Human breast cancer tissue using [TA371615] (SOX3 Antibody) at dilution 1/30 (Original magnification: ×200)

Immunohistochemistry of paraffin-embedded Human breast cancer tissue using [TA371615] (SOX3 Antibody) at dilution 1/30, treated with synthetic peptide. (Original magnification: ×200)