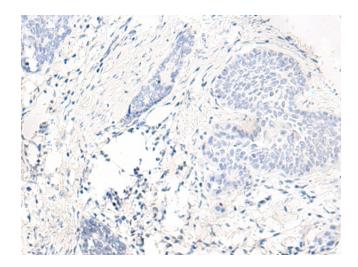

## **Product images:**

Immunohistochemistry of paraffin-embedded Human esophagus cancer tissue using [TA371615] (SOX3 Antibody) at dilution 1/30 (Original magnification: ×200)

Immunohistochemistry of paraffin-embedded Human esophagus cancer tissue using [TA371615] (SOX3 Antibody) at dilution 1/30, treated with synthetic peptide. (Original magnification: ×200)