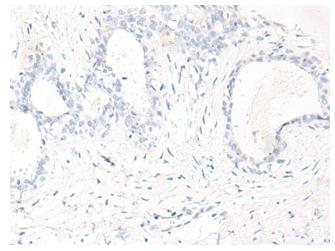

Immunohistochemistry of paraffin-embedded Human breast cancer tissue using [TA371615] (SOX3 Antibody) at dilution 1/30 (Original magnification: ×200)

Immunohistochemistry of paraffin-embedded Human breast cancer tissue using [TA371615] (SOX3 Antibody) at dilution 1/30, treated with synthetic peptide. (Original magnification: ×200)