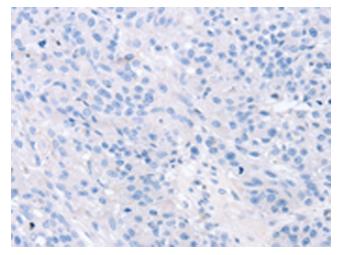

Immunohistochemistry of paraffin-embedded Human breast cancer tissue using [TA371540] (SOX11 Antibody) at dilution 1/20 (Original magnification: ×200)

Immunohistochemistry of paraffin-embedded Human breast cancer tissue using [TA371540] (SOX11 Antibody) at dilution 1/20, treated with synthetic peptide. (Original magnification: ×200)