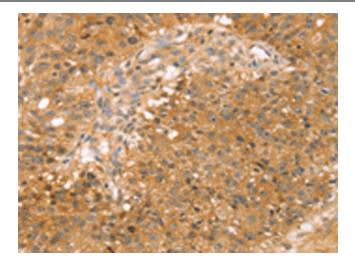

Immunohistochemistry of paraffin-embedded Human breast cancer tissue using [TA371540] (SOX11 Antibody) at dilution 1/20 (Original magnification: ×200)

Immunohistochemistry of paraffin-embedded Human breast cancer tissue using [TA371540] (SOX11 Antibody) at dilution 1/20, treated with synthetic peptide. (Original magnification: ×200)