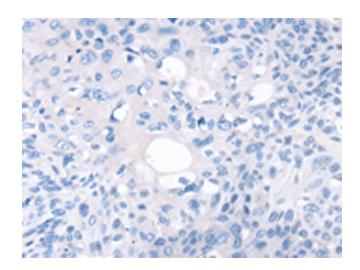

## **Product images:**

Immunohistochemistry of paraffin-embedded Human esophagus cancer tissue using [TA371540] (SOX11 Antibody) at dilution 1/20 (Original magnification: ×200)

Immunohistochemistry of paraffin-embedded Human esophagus cancer tissue using [TA371540] (SOX11 Antibody) at dilution 1/20, treated with synthetic peptide. (Original magnification: ×200)