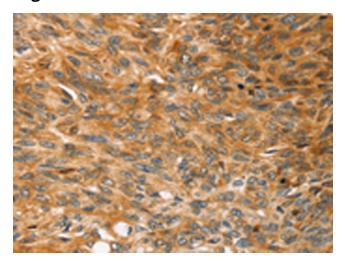

## **Product images:**

Immunohistochemistry of paraffin-embedded Human esophagus cancer tissue using [TA371540] (SOX11 Antibody) at dilution 1/20 (Original magnification: ×200)

Immunohistochemistry of paraffin-embedded Human esophagus cancer tissue using [TA371540] (SOX11 Antibody) at dilution 1/20, treated with synthetic peptide. (Original magnification: ×200)