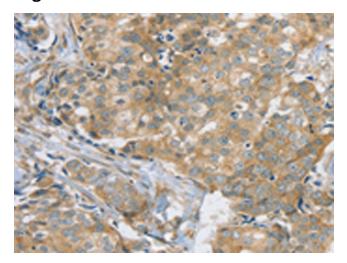

## **Product images:**

Immunohistochemistry of paraffin-embedded Human breast cancer tissue using TA371525 (SLC9A3R2 Antibody) at dilution 1/25 (Original magnification: ×200)

Immunohistochemistry of paraffin-embedded Human breast cancer tissue using TA371525 (SLC9A3R2 Antibody) at dilution 1/25, treated with synthetic peptide. (Original magnification: ×200)