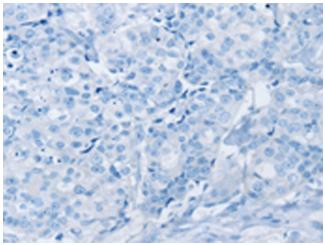

## **Product images:**

Immunohistochemistry of paraffin-embedded Human breast cancer tissue using TA371525 (SLC9A3R2 Antibody) at dilution 1/25 (Original magnification: ×200)

Immunohistochemistry of paraffin-embedded Human breast cancer tissue using TA371525 (SLC9A3R2 Antibody) at dilution 1/25, treated with synthetic peptide. (Original magnification: ×200)