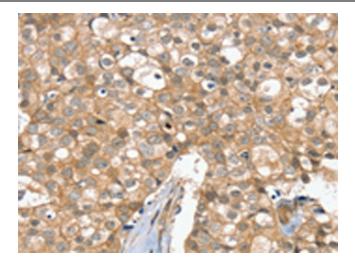

Immunohistochemistry of paraffin-embedded Human breast cancer tissue using TA371523 (SLC6A7 Antibody) at dilution 1/30 (Original magnification: ×200)

Immunohistochemistry of paraffin-embedded Human breast cancer tissue using TA371523 (SLC6A7 Antibody) at dilution 1/30, treated with synthetic peptide. (Original magnification: ×200)