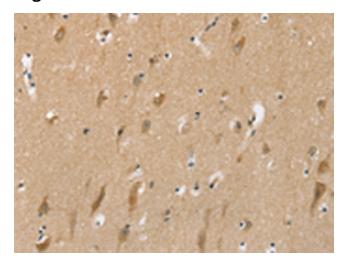

## **Product images:**

Immunohistochemistry of paraffin-embedded Human brain tissue using TA371523 (SLC6A7 Antibody) at dilution 1/30 (Original magnification: ×200)

Immunohistochemistry of paraffin-embedded Human brain tissue using TA371523 (SLC6A7 Antibody) at dilution 1/30, treated with synthetic peptide. (Original magnification: ×200)