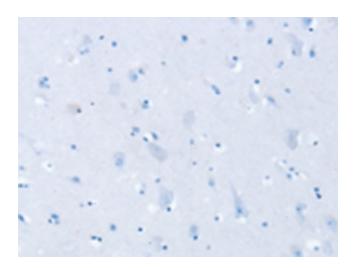

## **Product images:**

Immunohistochemistry of paraffin-embedded Human brain tissue using TA371523 (SLC6A7 Antibody) at dilution 1/30 (Original magnification: ×200)

Immunohistochemistry of paraffin-embedded Human brain tissue using TA371523 (SLC6A7 Antibody) at dilution 1/30, treated with synthetic peptide. (Original magnification: ×200)