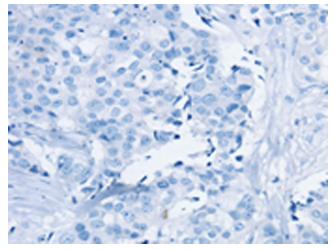

Immunohistochemistry of paraffin-embedded Human breast cancer tissue using TA371523 (SLC6A7 Antibody) at dilution 1/30 (Original magnification: ×200)

Immunohistochemistry of paraffin-embedded Human breast cancer tissue using TA371523 (SLC6A7 Antibody) at dilution 1/30, treated with synthetic peptide. (Original magnification: ×200)