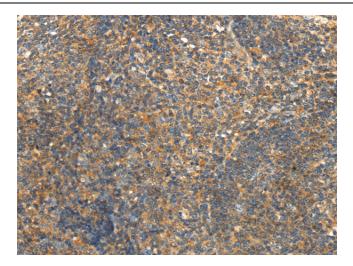

Immunohistochemistry of paraffin-embedded Human tonsil tissue using TA371516 (SLC8B1 Antibody) at dilution 1/20 (Original magnification: ×200)

Immunohistochemistry of paraffin-embedded Human tonsil tissue using TA371516 (SLC8B1 Antibody) at dilution 1/20, treated with synthetic peptide. (Original magnification: ×200)