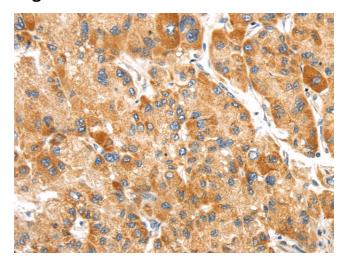

## **Product images:**

Immunohistochemistry of paraffin-embedded Human liver cancer tissue using TA371516 (SLC8B1 Antibody) at dilution 1/20 (Original magnification: ×200)

Immunohistochemistry of paraffin-embedded Human liver cancer tissue using TA371516 (SLC8B1 Antibody) at dilution 1/20, treated with synthetic peptide. (Original magnification: ×200)