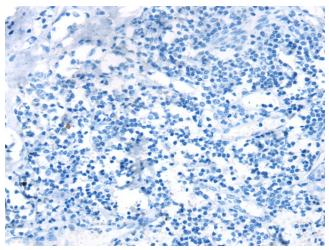

Immunohistochemistry of paraffin-embedded Human tonsil tissue using TA371516 (SLC8B1 Antibody) at dilution 1/20 (Original magnification: ×200)

Immunohistochemistry of paraffin-embedded Human tonsil tissue using TA371516 (SLC8B1 Antibody) at dilution 1/20, treated with synthetic peptide. (Original magnification: ×200)