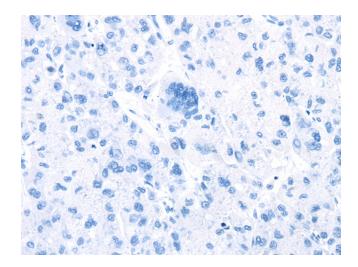

## **Product images:**

Immunohistochemistry of paraffin-embedded Human liver cancer tissue using TA371516 (SLC8B1 Antibody) at dilution 1/20 (Original magnification: ×200)

Immunohistochemistry of paraffin-embedded Human liver cancer tissue using TA371516 (SLC8B1 Antibody) at dilution 1/20, treated with synthetic peptide. (Original magnification: ×200)