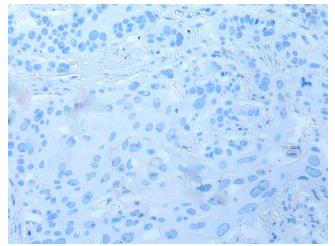

Immunohistochemistry of paraffin-embedded Human esophagus cancer tissue using [TA371498] (ADORA2B Antibody) at dilution 1/30 (Original magnification: ×200)

Immunohistochemistry of paraffin-embedded Human esophagus cancer tissue using [TA371498] (ADORA2B Antibody) at dilution 1/30, treated with synthetic peptide. (Original magnification: ×200)