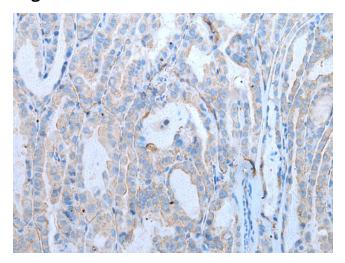

## **Product images:**

Immunohistochemistry of paraffin-embedded Human thyroid cancer tissue using [TA371498] (ADORA2B Antibody) at dilution 1/30 (Original magnification: ×200)

Immunohistochemistry of paraffin-embedded Human thyroid cancer tissue using [TA371498] (ADORA2B Antibody) at dilution 1/30, treated with synthetic peptide. (Original magnification: ×200)