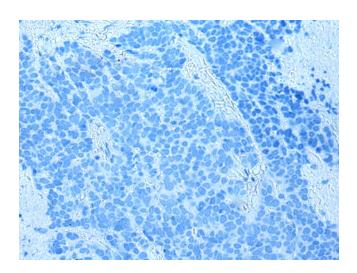

## **Product images:**

Immunohistochemistry of paraffin-embedded Human thyroid cancer tissue using [TA371498] (ADORA2B Antibody) at dilution 1/30 (Original magnification: ×200)

Immunohistochemistry of paraffin-embedded Human thyroid cancer tissue using [TA371498] (ADORA2B Antibody) at dilution 1/30, treated with synthetic peptide. (Original magnification: ×200)