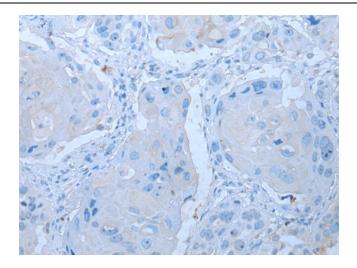

Immunohistochemistry of paraffin-embedded Human esophagus cancer tissue using [TA371498] (ADORA2B Antibody) at dilution 1/30 (Original magnification: ×200)

Immunohistochemistry of paraffin-embedded Human esophagus cancer tissue using [TA371498] (ADORA2B Antibody) at dilution 1/30, treated with synthetic peptide. (Original magnification: ×200)