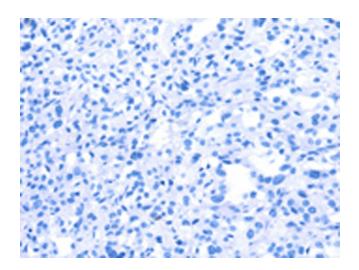

## **Product images:**

Immunohistochemistry of paraffin-embedded Human thyroid cancer tissue using [TA371355] (GAS8 Antibody) at dilution 1/30 (Original magnification: ×200)

Immunohistochemistry of paraffin-embedded Human thyroid cancer tissue using [TA371355] (GAS8 Antibody) at dilution 1/30, treated with synthetic peptide. (Original magnification: ×200)