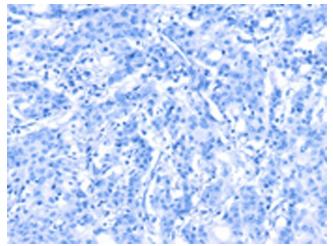

Immunohistochemistry of paraffin-embedded Human gastric cancer tissue using [TA371355] (GAS8 Antibody) at dilution 1/30 (Original magnification: ×200)

Immunohistochemistry of paraffin-embedded Human gastric cancer tissue using [TA371355] (GAS8 Antibody) at dilution 1/30, treated with synthetic peptide. (Original magnification: ×200)