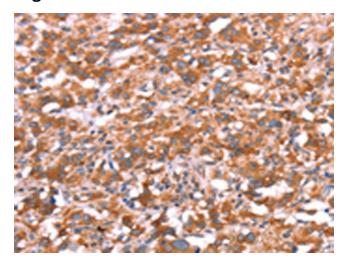

## **Product images:**

Immunohistochemistry of paraffin-embedded Human thyroid cancer tissue using [TA371355] (GAS8 Antibody) at dilution 1/30 (Original magnification: ×200)

Immunohistochemistry of paraffin-embedded Human thyroid cancer tissue using [TA371355] (GAS8 Antibody) at dilution 1/30, treated with synthetic peptide. (Original magnification: ×200)