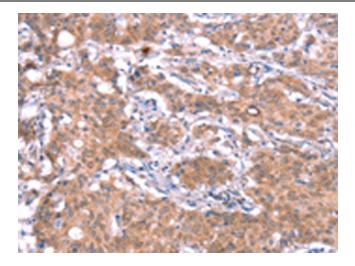

Immunohistochemistry of paraffin-embedded Human gastric cancer tissue using [TA371355] (GAS8 Antibody) at dilution 1/30 (Original magnification: ×200)

Immunohistochemistry of paraffin-embedded Human gastric cancer tissue using [TA371355] (GAS8 Antibody) at dilution 1/30, treated with synthetic peptide. (Original magnification: ×200)