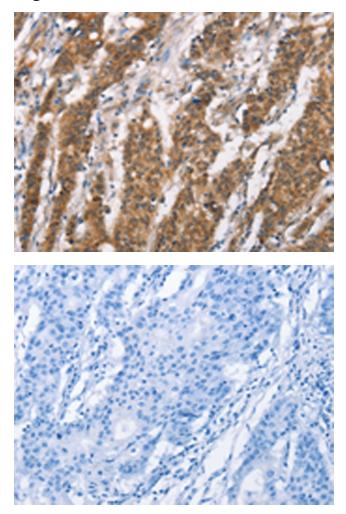

## **Product images:**

Immunohistochemistry of paraffin-embedded Human gasrtic cancer tissue using TA371318 (DSC2 Antibody) at dilution 1/25 (Original magnification: ×200)

Immunohistochemistry of paraffin-embedded Human gasrtic cancer tissue using TA371318 (DSC2 Antibody) at dilution 1/25, treated with synthetic peptide. (Original magnification: ×200)