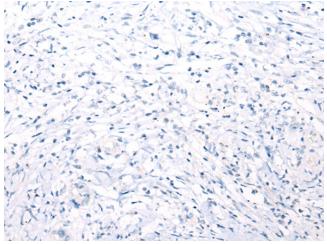

Immunohistochemistry of paraffin-embedded Human lung cancer tissue using [TA371195] (ABCA10 Antibody) at dilution 1/20 (Original magnification: ×200)

Immunohistochemistry of paraffin-embedded Human lung cancer tissue using [TA371195] (ABCA10 Antibody) at dilution 1/20, treated with synthetic peptide. (Original magnification: ×200)