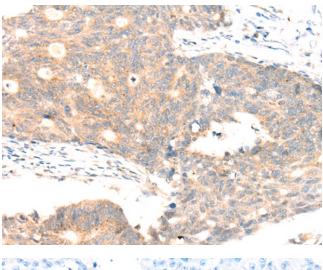

## **Product images:**

Immunohistochemistry of paraffin-embedded Human liver cancer tissue using [TA371195] (ABCA10 Antibody) at dilution 1/20 (Original magnification: ×200)

Immunohistochemistry of paraffin-embedded Human liver cancer tissue using [TA371195] (ABCA10 Antibody) at dilution 1/20, treated with synthetic peptide. (Original magnification: ×200)