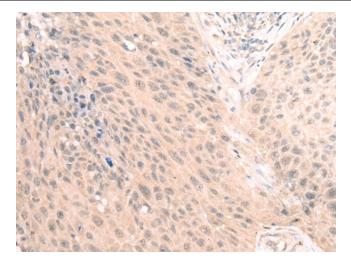

Immunohistochemistry of paraffin-embedded Human lung cancer tissue using [TA371195] (ABCA10 Antibody) at dilution 1/20 (Original magnification: ×200)

Immunohistochemistry of paraffin-embedded Human lung cancer tissue using [TA371195] (ABCA10 Antibody) at dilution 1/20, treated with synthetic peptide. (Original magnification: ×200)