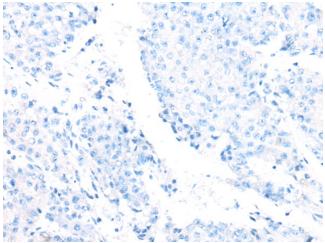

## **Product images:**

Immunohistochemistry of paraffin-embedded Human liver cancer tissue using [TA371195] (ABCA10 Antibody) at dilution 1/20 (Original magnification: ×200)

Immunohistochemistry of paraffin-embedded Human liver cancer tissue using [TA371195] (ABCA10 Antibody) at dilution 1/20, treated with synthetic peptide. (Original magnification: ×200)