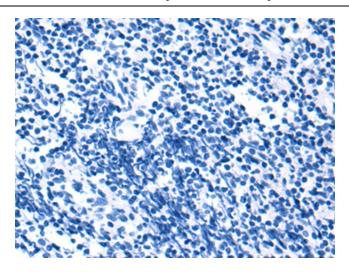

Immunohistochemistry of paraffin-embedded Human tonsil tissue using [TA371017] (RPUSD2 Antibody) at dilution 1/95, treated with fusion protein. (Original magnification: ×200)

This product is to be used for laboratory only. Not for diagnostic or therapeutic use. ©2025 OriGene Technologies, Inc., 9620 Medical Center Drive, Ste 200, Rockville, MD 20850, US