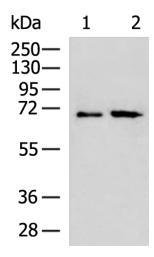

## **Product images:**

Gel: 8%SDS-PAGE Lysate: 40 µg Lane 1-2: A549 and Hela cell lysates Primary antibody: [TA371017] (RPUSD2 Antibody) at dilution 1/700 Secondary antibody: Goat anti rabbit IgG at 1/5000 dilution Exposure time: 3 minutes