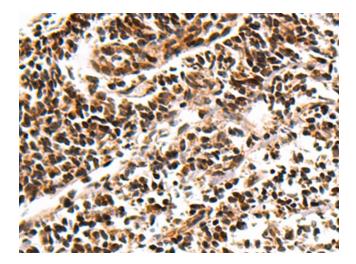

Immunohistochemistry of paraffin-embedded Human tonsil tissue using [TA371017] (RPUSD2 Antibody) at dilution 1/95 (Original magnification: ×200)

This product is to be used for laboratory only. Not for diagnostic or therapeutic use. ©2025 OriGene Technologies, Inc., 9620 Medical Center Drive, Ste 200, Rockville, MD 20850, US