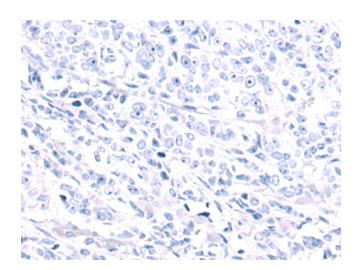

## **Product images:**

Immunohistochemistry of paraffin-embedded Human breast cancer tissue using [TA371008] (ZNF639 Antibody) at dilution 1/100 (Original magnification: ×200)

Immunohistochemistry of paraffin-embedded Human breast cancer tissue using [TA371008] (ZNF639 Antibody) at dilution 1/100, treated with fusion protein. (Original magnification: ×200)