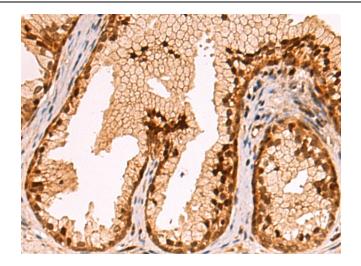

Immunohistochemistry of paraffin-embedded Human prostate cancer tissue using [TA371008] (ZNF639 Antibody) at dilution 1/100, treated with fusion protein. (Original magnification: ×200)