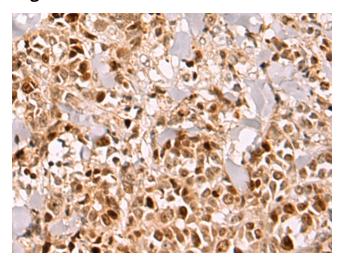

## **Product images:**

Immunohistochemistry of paraffin-embedded Human breast cancer tissue using [TA371008] (ZNF639 Antibody) at dilution 1/100 (Original magnification: ×200)

Immunohistochemistry of paraffin-embedded Human breast cancer tissue using [TA371008] (ZNF639 Antibody) at dilution 1/100, treated with fusion protein. (Original magnification: ×200)