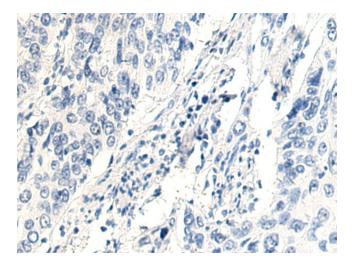

### **Product images:**

Immunohistochemistry of paraffin-embedded Human esophagus cancer tissue using [TA370980] (EBF3 Antibody) at dilution 1/140 (Original magnification: ×200)

Immunohistochemistry of paraffin-embedded Human esophagus cancer tissue using [TA370980] (EBF3 Antibody) at dilution 1/140, treated with fusion protein. (Original magnification: ×200)