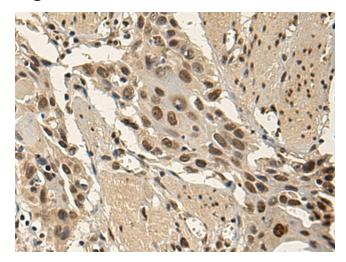

### **Product images:**

Immunohistochemistry of paraffin-embedded Human esophagus cancer tissue using [TA370980] (EBF3 Antibody) at dilution 1/140 (Original magnification: ×200)

Immunohistochemistry of paraffin-embedded Human esophagus cancer tissue using [TA370980] (EBF3 Antibody) at dilution 1/140, treated with fusion protein. (Original magnification: ×200)