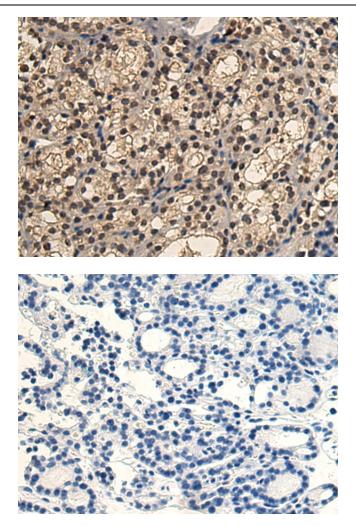

This product is to be used for laboratory only. Not for diagnostic or therapeutic use. ©2022 OriGene Technologies, Inc., 9620 Medical Center Drive, Ste 200, Rockville, MD 20850, US

Immunohistochemistry of paraffin-embedded Human thyroid cancer tissue using [TA370980] (EBF3 Antibody) at dilution 1/140 (Original magnification: ×200)

Immunohistochemistry of paraffin-embedded Human thyroid cancer tissue using [TA370980] (EBF3 Antibody) at dilution 1/140, treated with fusion protein. (Original magnification: ×200)

This product is to be used for laboratory only. Not for diagnostic or therapeutic use. ©2022 OriGene Technologies, Inc., 9620 Medical Center Drive, Ste 200, Rockville, MD 20850, US