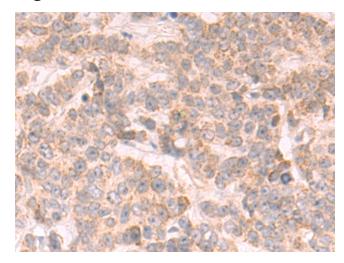

### **Product images:**

Immunohistochemistry of paraffin-embedded Human breast cancer tissue using TA370961 (DHX57 Antibody) at dilution 1/50 (Original magnification: ×200)

Immunohistochemistry of paraffin-embedded Human breast cancer tissue using TA370961 (DHX57 Antibody) at dilution 1/50, treated with fusion protein. (Original magnification: ×200)