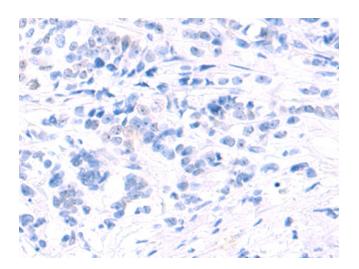

This product is to be used for laboratory only. Not for diagnostic or therapeutic use. ©2022 OriGene Technologies, Inc., 9620 Medical Center Drive, Ste 200, Rockville, MD 20850, US

Immunohistochemistry of paraffin-embedded Human prostate cancer tissue using TA370961 (DHX57 Antibody) at dilution 1/50 (Original magnification: ×200)

Immunohistochemistry of paraffin-embedded Human prostate cancer tissue using TA370961 (DHX57 Antibody) at dilution 1/50, treated with fusion protein. (Original magnification: ×200)

This product is to be used for laboratory only. Not for diagnostic or therapeutic use. ©2022 OriGene Technologies, Inc., 9620 Medical Center Drive, Ste 200, Rockville, MD 20850, US