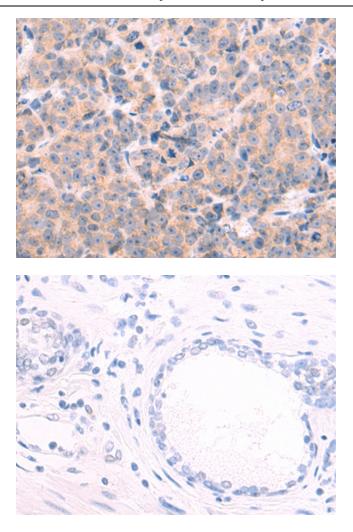

This product is to be used for laboratory only. Not for diagnostic or therapeutic use. ©2022 OriGene Technologies, Inc., 9620 Medical Center Drive, Ste 200, Rockville, MD 20850, US

Immunohistochemistry of paraffin-embedded Human prostate cancer tissue using TA370961 (DHX57 Antibody) at dilution 1/50 (Original magnification: ×200)

Immunohistochemistry of paraffin-embedded Human prostate cancer tissue using TA370961 (DHX57 Antibody) at dilution 1/50, treated with fusion protein. (Original magnification: ×200)

This product is to be used for laboratory only. Not for diagnostic or therapeutic use. ©2022 OriGene Technologies, Inc., 9620 Medical Center Drive, Ste 200, Rockville, MD 20850, US