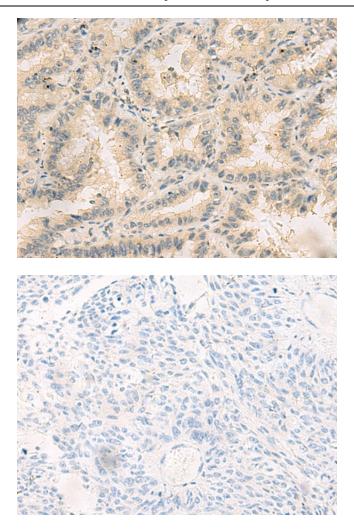

This product is to be used for laboratory only. Not for diagnostic or therapeutic use. ©2025 OriGene Technologies, Inc., 9620 Medical Center Drive, Ste 200, Rockville, MD 20850, US

Immunohistochemistry of paraffin-embedded Human lung cancer tissue using [TA370804] (HHIPL2 Antibody) at dilution 1/55 (Original magnification: ×200)

Immunohistochemistry of paraffin-embedded Human lung cancer tissue using [TA370804] (HHIPL2 Antibody) at dilution 1/55, treated with fusion protein. (Original magnification: ×200)

This product is to be used for laboratory only. Not for diagnostic or therapeutic use. ©2025 OriGene Technologies, Inc., 9620 Medical Center Drive, Ste 200, Rockville, MD 20850, US