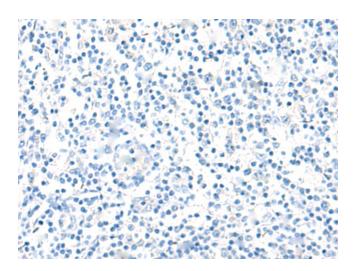

### **Product images:**

Immunohistochemistry of paraffin-embedded Human tonsil tissue using [TA370804] (HHIPL2 Antibody) at dilution 1/55 (Original magnification: ×200)

Immunohistochemistry of paraffin-embedded Human tonsil tissue using [TA370804] (HHIPL2 Antibody) at dilution 1/55, treated with fusion protein. (Original magnification: ×200)