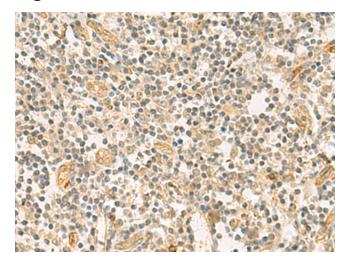

### **Product images:**

Immunohistochemistry of paraffin-embedded Human tonsil tissue using [TA370804] (HHIPL2 Antibody) at dilution 1/55 (Original magnification: ×200)

Immunohistochemistry of paraffin-embedded Human tonsil tissue using [TA370804] (HHIPL2 Antibody) at dilution 1/55, treated with fusion protein. (Original magnification: ×200)