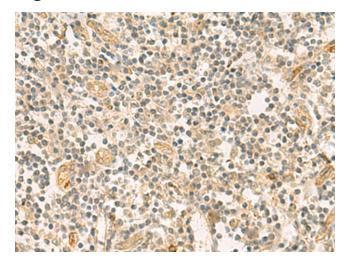

### **Product images:**

Immunohistochemistry of paraffin-embedded Human tonsil tissue using TA370804 (HHIPL2 Antibody) at dilution 1/55 (Original magnification: ×200)

Immunohistochemistry of paraffin-embedded Human tonsil tissue using TA370804 (HHIPL2 Antibody) at dilution 1/55, treated with fusion protein. (Original magnification: ×200)