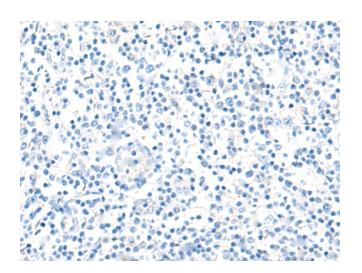

### **Product images:**

Immunohistochemistry of paraffin-embedded Human tonsil tissue using TA370804 (HHIPL2 Antibody) at dilution 1/55 (Original magnification: ×200)

Immunohistochemistry of paraffin-embedded Human tonsil tissue using TA370804 (HHIPL2 Antibody) at dilution 1/55, treated with fusion protein. (Original magnification: ×200)