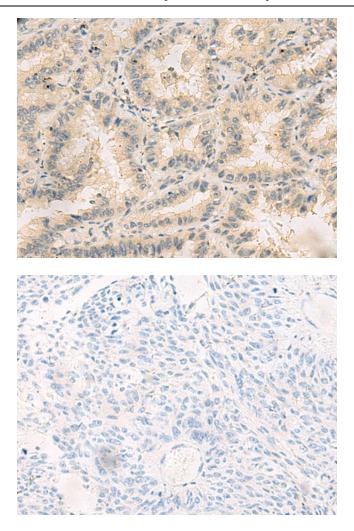

This product is to be used for laboratory only. Not for diagnostic or therapeutic use. ©2025 OriGene Technologies, Inc., 9620 Medical Center Drive, Ste 200, Rockville, MD 20850, US

Immunohistochemistry of paraffin-embedded Human lung cancer tissue using TA370804 (HHIPL2 Antibody) at dilution 1/55 (Original magnification: ×200)

Immunohistochemistry of paraffin-embedded Human lung cancer tissue using TA370804 (HHIPL2 Antibody) at dilution 1/55, treated with fusion protein. (Original magnification: ×200)

This product is to be used for laboratory only. Not for diagnostic or therapeutic use. ©2025 OriGene Technologies, Inc., 9620 Medical Center Drive, Ste 200, Rockville, MD 20850, US