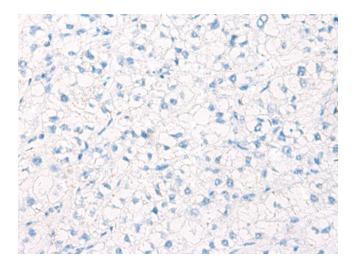

## **Product images:**

Immunohistochemistry of paraffin-embedded Human liver cancer tissue using TA370801 (SUSD3 Antibody) at dilution 1/95 (Original magnification: ×200)

Immunohistochemistry of paraffin-embedded Human liver cancer tissue using TA370801 (SUSD3 Antibody) at dilution 1/95, treated with fusion protein. (Original magnification: ×200)