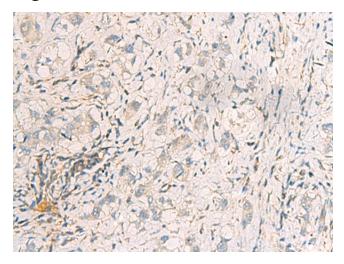

## **Product images:**

Immunohistochemistry of paraffin-embedded Human liver cancer tissue using TA370801 (SUSD3 Antibody) at dilution 1/95 (Original magnification: ×200)

Immunohistochemistry of paraffin-embedded Human liver cancer tissue using TA370801 (SUSD3 Antibody) at dilution 1/95, treated with fusion protein. (Original magnification: ×200)