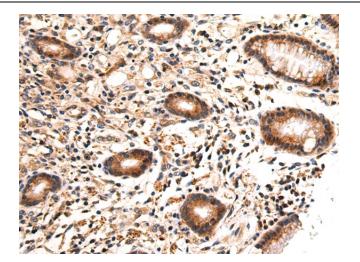

Immunohistochemistry of paraffin-embedded Human gastric cancer tissue using [TA370782] (ITM2C Antibody) at dilution 1/120 (Original magnification: ×200)

Immunohistochemistry of paraffin-embedded Human gastric cancer tissue using [TA370782] (ITM2C Antibody) at dilution 1/120, treated with fusion protein. (Original magnification: ×200)