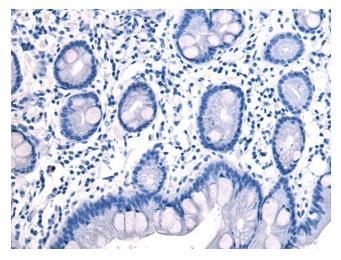

Immunohistochemistry of paraffin-embedded Human gastric cancer tissue using [TA370782] (ITM2C Antibody) at dilution 1/120 (Original magnification: ×200)

Immunohistochemistry of paraffin-embedded Human gastric cancer tissue using [TA370782] (ITM2C Antibody) at dilution 1/120, treated with fusion protein. (Original magnification: ×200)