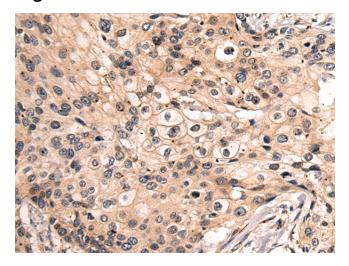

## **Product images:**

Immunohistochemistry of paraffin-embedded Human cervical cancer tissue using [TA370782] (ITM2C Antibody) at dilution 1/120 (Original magnification: ×200)

Immunohistochemistry of paraffin-embedded Human cervical cancer tissue using [TA370782] (ITM2C Antibody) at dilution 1/120, treated with fusion protein. (Original magnification: ×200)