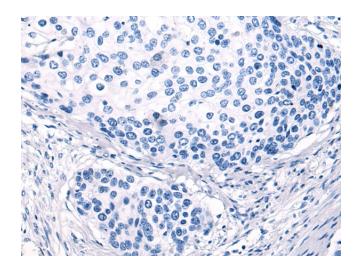

## **Product images:**

Immunohistochemistry of paraffin-embedded Human cervical cancer tissue using [TA370782] (ITM2C Antibody) at dilution 1/120 (Original magnification: ×200)

Immunohistochemistry of paraffin-embedded Human cervical cancer tissue using [TA370782] (ITM2C Antibody) at dilution 1/120, treated with fusion protein. (Original magnification: ×200)