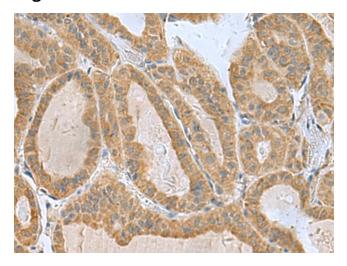

## **Product images:**

Immunohistochemistry of paraffin-embedded Human thyroid cancer tissue using [TA370775] (SLC30A6 Antibody) at dilution 1/75 (Original magnification: ×200)

Immunohistochemistry of paraffin-embedded Human thyroid cancer tissue using [TA370775] (SLC30A6 Antibody) at dilution 1/75, treated with fusion protein. (Original magnification: ×200)