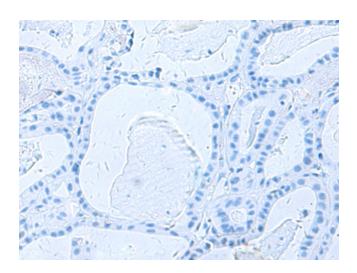

## **Product images:**

Immunohistochemistry of paraffin-embedded Human thyroid cancer tissue using [TA370775] (SLC30A6 Antibody) at dilution 1/75 (Original magnification: ×200)

Immunohistochemistry of paraffin-embedded Human thyroid cancer tissue using [TA370775] (SLC30A6 Antibody) at dilution 1/75, treated with fusion protein. (Original magnification: ×200)